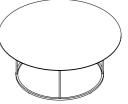

#### **Technical Information**

A slender, circular element rests lightly on its base, creating a structured family of small tables. Lightness and transversality define the ZEFIRO collection, which adapts easily to different contexts and uses, thanks to the shapes, sizes and finishes available. The base is made of stainless steel, while the top is in aluminium – in a choice of two colours – or natural teak wood.

**TECHNICAL INFORMATION** 

DESCRIPTION Side table for outdoor use.

STRUCTURE powder coated stainless steel.

TOP powder coated aluminium or teak.

WEIGHT Structure + metal top 6,1 kg Structure + teak top 7,6 kg

DIMENSION

Ø 70 × H 28 cm Ø base 50 cm

W 27"⅔ × H 21" Ø base 19"5⁄8