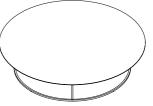

### Zefiro 001 Side Table

METAL

TOP / METAL

TOP/TEAK

Teak

Design Piero Lissoni

#### **Technical Information**

A slender, circular element rests lightly on its base, creating a structured family of small tables. Lightness and transversality define the ZEFIRO collection, which adapts easily to different contexts and uses, thanks to the shapes, sizes and finishes available. The base is made of stainless steel, while the top is in aluminium – in a choice of two solements are translated. a choice of two colours - or natural teak wood.

**TECHNICAL INFORMATION** 

DESCRIPTION Side table for outdoor use.

STRUCTURE powder coated stainless steel

TOP powder coated aluminium or teak

WEIGHT Structure + metal top Structure + teak top 3,3 kg 3,8 kg

DIMENSION

Ø 45 × H 40 cm Ø base 26 cm

W 17" ¾ × H 15"¾ Ø base 10"¼