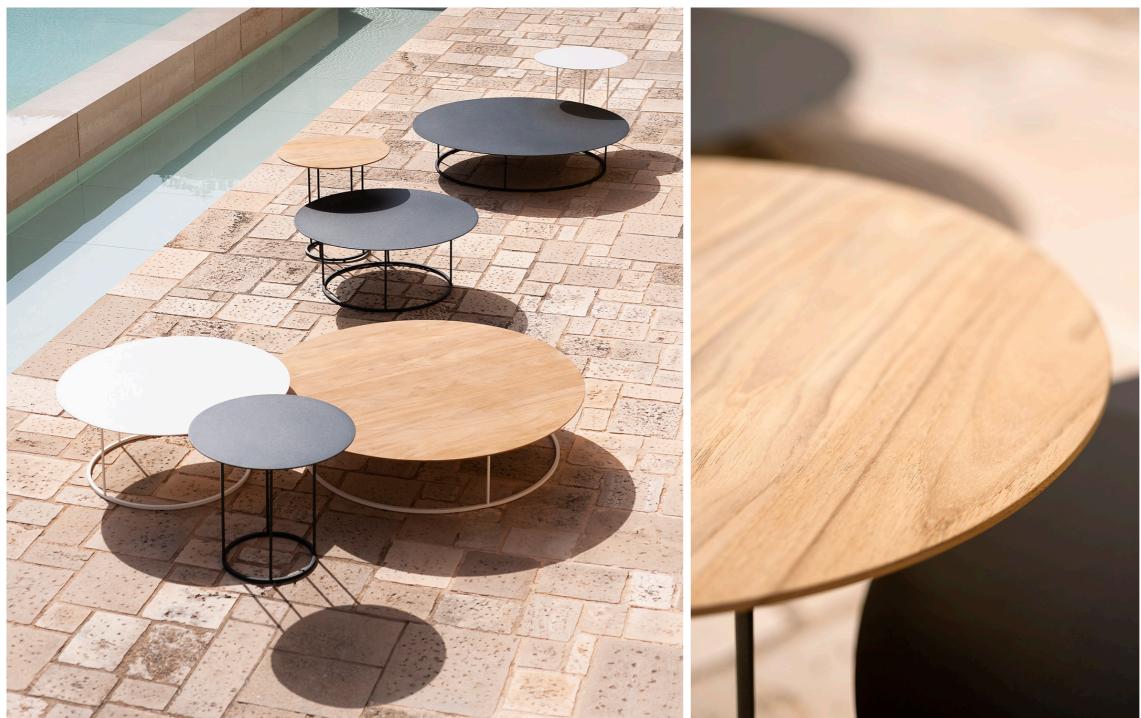

#### **Technical Information**

A slender, circular element rests lightly on its base, creating a structured family of small tables. Lightness and transversality define the ZEFIRO collection, which adapts easily to different contexts and uses, thanks to the shapes, sizes and finishes available. The base is made of stainless steel, while the top is in aluminium – in a choice of two solements are translated. a choice of two colours - or natural teak wood.

#### **Technical Information**

A slender, circular element rests lightly on its base, creating a structured family of small tables. Lightness and transversality define the ZEFIRO collection, which adapts easily to different contexts and uses, thanks to the shapes, sizes and finishes available. The base is made of stainless steel, while the top is in aluminium – in a choice of two colours – or natural teak wood.