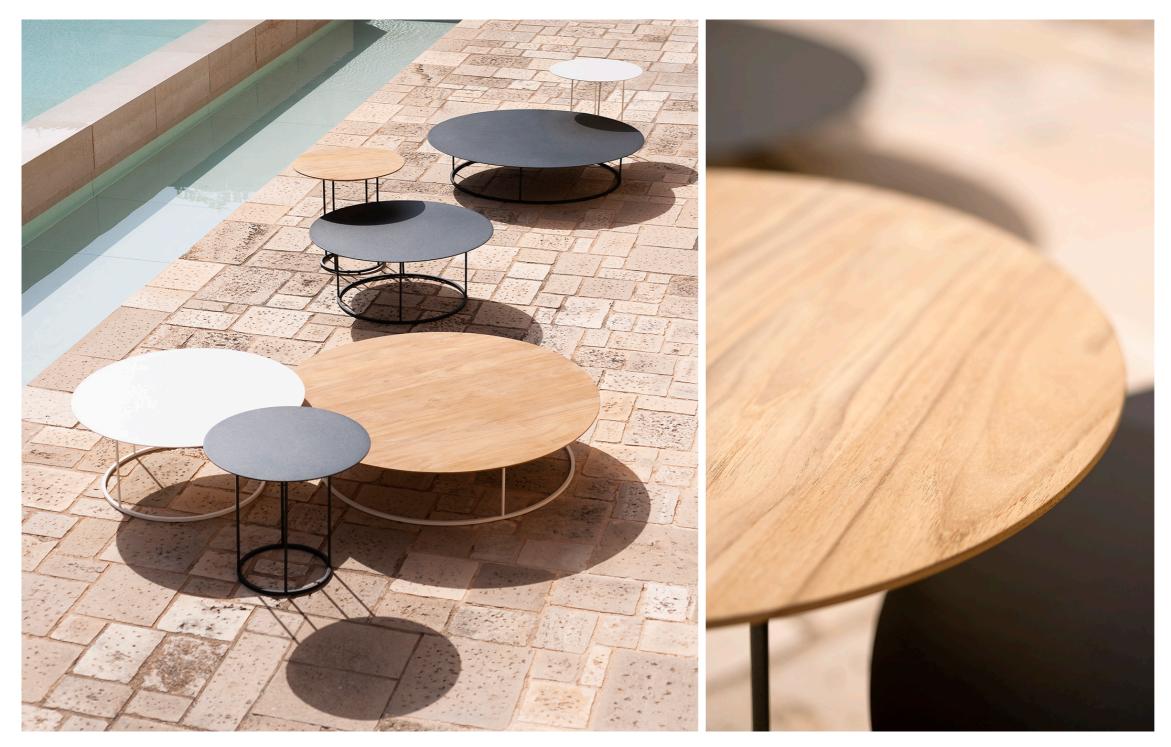

#### **Technical Information**

A slender, circular element rests lightly on its base, creating a structured family of small tables. Lightness and transversality define the ZEFIRO collection, which adapts easily to different contexts and uses, thanks to the shapes, sizes and finishes available. The base is made of stainless steel, while the top is in aluminium – in a choice of two solements are translated. a choice of two colours - or natural teak wood.

#### **Technical Information**

A slender, circular element rests lightly on its base, creating a structured family of small tables. Lightness and transversality define the ZEFIRO collection, which adapts easily to different contexts and uses, thanks to the shapes, sizes and finishes available. The base is made of stainless steel, while the top is in aluminium – in a choice of two colours – or natural teak wood.