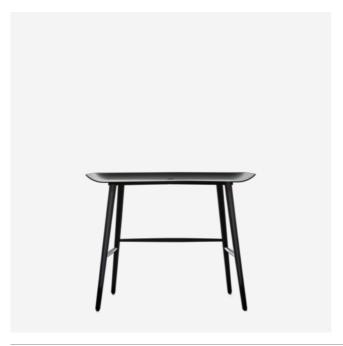

## Woood Desk

#### MARCEL WANDERS STUDIO

A personal desk top, a private home office, a sided side table, a fruitbowl for your apples.

### Detailing

Woood can be used as both a desk or a side table. There is a handy cable hole in the top. It is perfect for displaying art or treasured possessions.

#### Colours

Black

#### Woood Desk

**Dimensions** 

100cm | 39.4"

0

64cm | 25.2"

78cm | 30.7

Product

**WIDTH** 100cm | 39.4" **HEIGHT** 78cm | 30.7" **DEPTH** 64cm | 25.2" Packaging