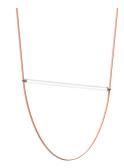

Finish

Technical and Product Description Wireline is a suspension light which gives off a homogeneous, diffused light thanks to an extrusion of a clear borosilicate glass bar, which contains and diffuses the LED light source. Two metal connectors fix the light bar to the belt. The lamp is completed by two ceiling roses, one of which is placed in correspondence with the light point and contains the power supply and the dimmer. The cable, available in pink and forest green, is made of rubber.

# **Physical**

Construction Material Extruded borosilicate glass, rubber, steel

Weight 16.53 lbs

FU952034 Pink