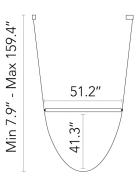

the dimmer. The cable, available in pink and forest green, is made of rubber.

The following are the only compatible dimmers (not included)

1. 0-10V Slide dimmer

CLW-DIMFLVEX-P-A-S from Crestron.

2. 0-10V interface and Module

A. Lutron

- PowPak dimming module with 0-10V control
- Vive PowPak dimming module with 0-10V control
- PowPak wireless fixture control (FCJ-010)
- TVM module
- B. Crestron
- DIN-A08
- GL-CAEN-2DIMFLV8
- CLX-2DIMFLV8
- C. Other manufacturers
- Client must consult with manufacturers if Interface or Module provides Sourcing current.
- 3. Wireless 0-10V
- A. Casambi
- B. Lutron

## Electrical

Voltage 120 IP Rating IP20

# **Physical**

Construction Material Extruded borosilicate glass, rubber, steel

Weight 16.53 lbs





FU952034 Pink

#### **Dimensional Image**



### Certifications