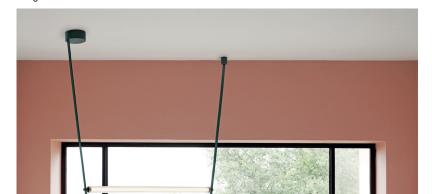

Finish

Technical and Product Description Wireline is a suspension light which gives off a homogeneous, diffused light thanks to an extrusion of a clear borosilicate glass bar, which contains and diffuses the LED light source. Two metal connectors fix the light bar to the belt. The lamp is completed by two ceiling roses, one of which is placed in correspondence with the light point and contains the power supply and the dimmer. The cable, available in pink and forest green, is made of rubber.

# **Physical**

Construction Material Extruded borosilicate glass, rubber, steel

Weight 16.53 lbs

FU952034 Pink