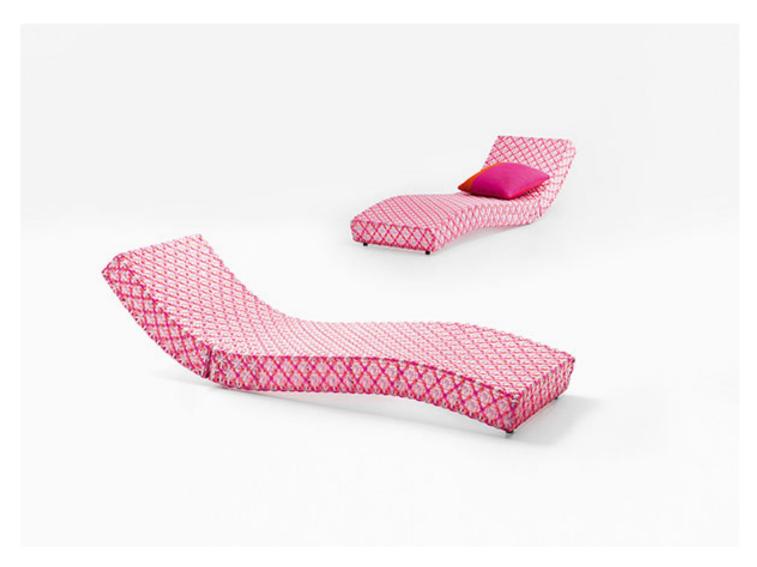

Wave design: F. Rota

Chaise longue with upholstery cover hand-woven onto the structure.

Structure: gloss varnished stainless steel AISI 316 (reference colours: Mano Lucida wood sample collection), plastic spacers.

 $\textbf{Structure weave:} \ \text{fixed, available in three different patterns (A, B or C) in Twitape yarn.}$ 

A seat pad and a loose cushion are necessary for complete seating comfort.

Seat pad: removable, in open cell polyurethane covered with three-dimensional polyester fabric or Flex.

Loose cushion: removable, in polyester fibre, fixed cover in waterproofed polyester.

Seat pad and loose cushion upholstery: removable and available in the fabrics Luz, Rope T, Brio, Thea or Wara.

## Notes:

This version of Wave foresees a fixed backrest.

New weaves are made by hand and are inspired by the complex knots of Japanese tradition.

This product can be used also in interior environments.

We advise to use a Winter Set protection cover.