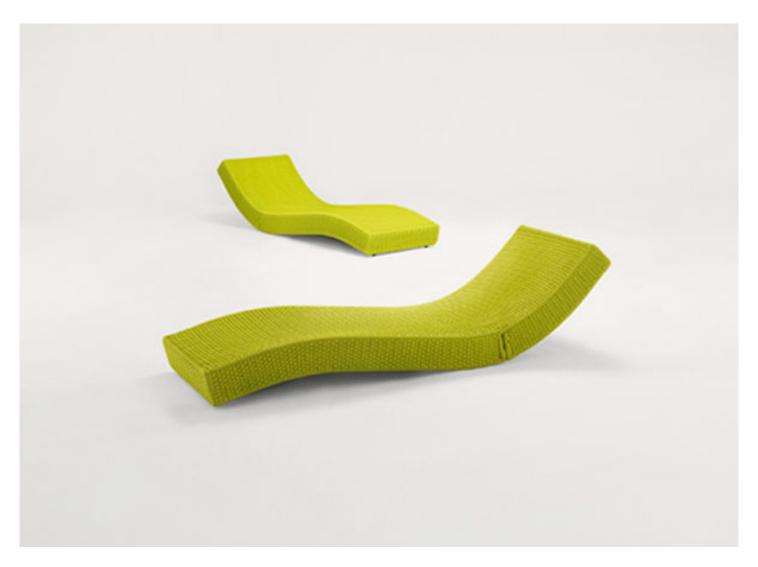

Wave design : F. Rota

Chaise longue with backrest adjustable in two positions in addition to the rest position.

Structure: AISI 316 stainless steel, plastic spacers.

**Structure upholstery:** fixed, hand woven with Rope cord.

A seat pad and a loose cushion are necessary for complete seating comfort.

Seat pad: removable, in open cell polyurethane covered with three-dimensional polyester fabric or Flex.

Loose cushion: removable, in polyester fibre, fixed cover in waterproofed polyester.

Seat pad and loose cushion upholstery: removable and available in the fabrics Luz, Rope T, Brio, Thea or Wara.