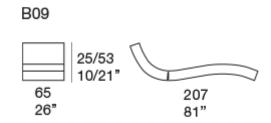

Wave design : F. Rota

Chaise longue with backrest adjustable in two positions in addition to the rest position.

Structure: AISI 316 stainless steel, plastic spacers.

**Structure upholstery:** fixed, hand woven with Rope cord.