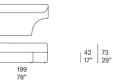

## Elemento sinistro / Left element

Elemento sinistro / Left element

Elemento centrale sinistro / Left central element

B153DSS

Pouf rettangolare / Rectangular pouf

B153M

115 45"

Pouf sinistro / Left pouf