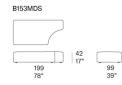

## Elemento sinistro / Left element

Elemento sinistro / Left element

Elemento centrale sinistro / Left central element

B153DSS

Pouf rettangolare / Rectangular pouf

B153M

115 45"

Pouf sinistro / Left pouf