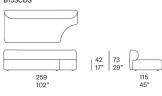

## Elemento sinistro / Left element

Elemento sinistro / Left element

Elemento centrale sinistro / Left central element

B153DSS

Pouf rettangolare / Rectangular pouf

B153M

115 45"

Pouf sinistro / Left pouf

Elemento centrale sinistro / Left central element