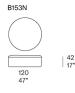

## Elemento sinistro / Left element

Elemento sinistro / Left element

Elemento centrale sinistro / Left central element

B153DSS

Pouf rettangolare / Rectangular pouf

B153M

115 45"

Pouf sinistro / Left pouf