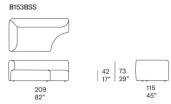

## Elemento destro / Right element B153ADS

Elemento destro / Right element

Elemento centrale destro / Right central element B153CDS

Elemento centrale destro / Right central element

Pouf destro / Right pouf

## Elemento sinistro / Left element

Elemento sinistro / Left element

Elemento centrale sinistro / Left central element

B153DSS

Pouf rettangolare / Rectangular pouf

B153M

115 45"

Pouf sinistro / Left pouf