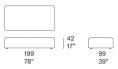

## Elemento destro / Right element B153ADS

Elemento destro / Right element

Elemento centrale destro / Right central element B153CDS

Elemento centrale destro / Right central element

Pouf destro / Right pouf

## Elemento sinistro / Left element

Elemento sinistro / Left element

Elemento centrale sinistro / Left central element

B153DSS

Pouf rettangolare / Rectangular pouf

B153M

115 45"

Pouf sinistro / Left pouf