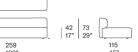

## Elemento sinistro / Left element

Elemento sinistro / Left element

Elemento centrale sinistro / Left central element

B153DSS

Pouf rettangolare / Rectangular pouf

B153M

115 45"

Pouf sinistro / Left pouf