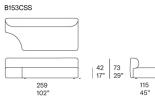

## Elemento destro / Right element B153ADS

Elemento destro / Right element

Elemento centrale destro / Right central element B153CDS

Elemento centrale destro / Right central element

Pouf destro / Right pouf

## Elemento sinistro / Left element

Elemento sinistro / Left element

Elemento centrale sinistro / Left central element

B153DSS

Pouf rettangolare / Rectangular pouf

B153M

115 45"

Pouf sinistro / Left pouf