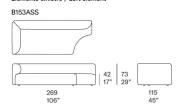

## Elemento destro / Right element B153ADS

Elemento destro / Right element

Elemento centrale destro / Right central element B153CDS

Elemento centrale destro / Right central element

Pouf destro / Right pouf