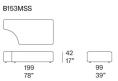

## Elemento destro / Right element B153ADS

Elemento destro / Right element

Elemento centrale destro / Right central element B153CDS

Elemento centrale destro / Right central element

Pouf destro / Right pouf