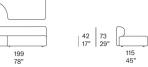

## Elemento destro / Right element B153ADS

Elemento destro / Right element

Elemento centrale destro / Right central element B153CDS

Elemento centrale destro / Right central element

Pouf destro / Right pouf

## Elemento sinistro / Left element

Elemento sinistro / Left element

Elemento centrale sinistro / Left central element

B153DSS

Pouf rettangolare / Rectangular pouf

B153M

115 45"

Pouf sinistro / Left pouf