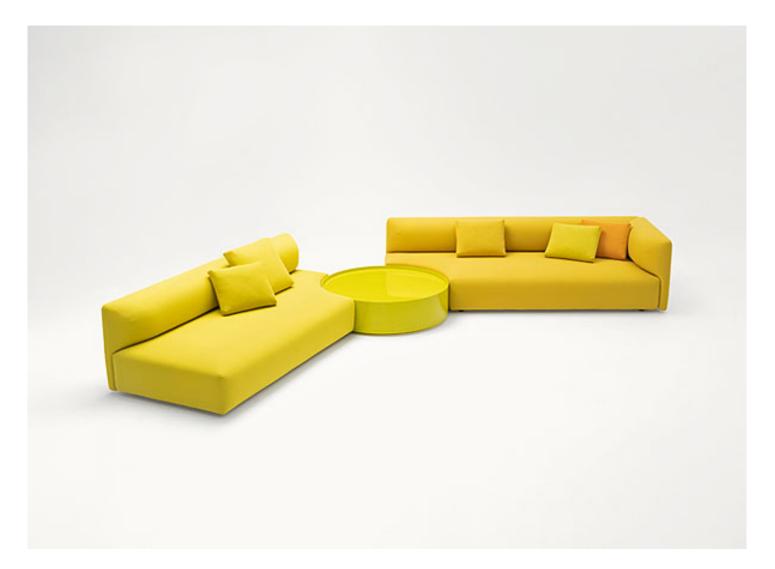

## Walt

design : F. Rota

Series composed of two-seater and three-seater sofa, linear or shaped sectional elements, with or without removable seat cushion, and poufs. A large side table and little side tables with a side opening finished Mano Lucida complete the series.

## Notes:

Loose cushions are recommended for complete comfort.

Walt shaped elements are available only in the version without removable seat cushion.

WAIt elements can be used to create compositions including the large poufs and the side tables in the collection.

Compositions of Walt elements do not require any coupling system.