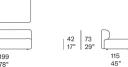

## Elemento sinistro / Left element

Elemento sinistro / Left element

Elemento centrale sinistro / Left central element

B153DSS

Pouf rettangolare / Rectangular pouf

B153M

115 45"

Pouf sinistro / Left pouf

Elemento centrale sinistro / Left central element