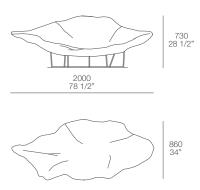

explores new creative possibilities.

#### Sofas and armchairs collection

The sofas and armchairs collection: in the living area there is a full coherence between modular systems, complements and the elements dedicated to comfort. Collaborating with prestigious international designers, Poliform completes its offer with a variety of proposals that underline versatility. a series of different armchairs and sofas, able to explore a wide range of aesthetical approaches and to become part of a full "Home project", where every piece of furniture matches with the other, in a highly harmonious interior design project.



## Finishing:

Structure: moulded flexible polyurethane. Base in mat white or black varnished metal. Final outstretched covering: non-removable in leather.

### **Dimensions:**