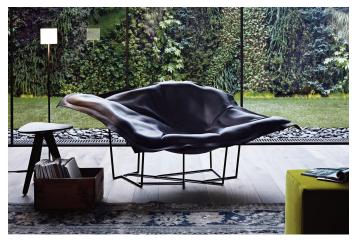

# Wallace

# design J.M.Massaud, 2010

A proposal characterized by innovative shapes. Wallace, design Jean-Marie Massaud explores new creative possibilities.

#### Sofas and armchairs collection

The sofas and armchairs collection: in the living area there is a full coherence between modular systems, complements and the elements dedicated to comfort. Collaborating with prestigious international designers, Poliform completes its offer with a variety of proposals that underline versatility. a series of different armchairs and sofas, able to explore a wide range of aesthetical approaches and to become part of a full "Home project", where every piece of furniture matches with the other, in a highly harmonious interior design project.

## Finishing:

Structure: moulded flexible polyurethane. Base in mat white or black varnished metal. Final outstretched covering: non-removable in leather.