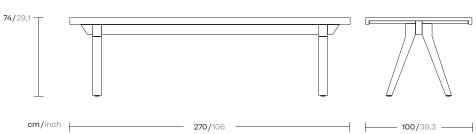

## Dining table 10 guests teak

1/3

Kettal Vieques is a collection characterised by the combination of an aluminium frame with a new and revolutionary three-dimensional fabric, Nido d"Ape, with exceptional technical features, created especially for this collection and exclusively for Kettal.

### Dining table 10 guests teak

Collection Vieques

Terrain Paints

Reference KS4102800

2/3