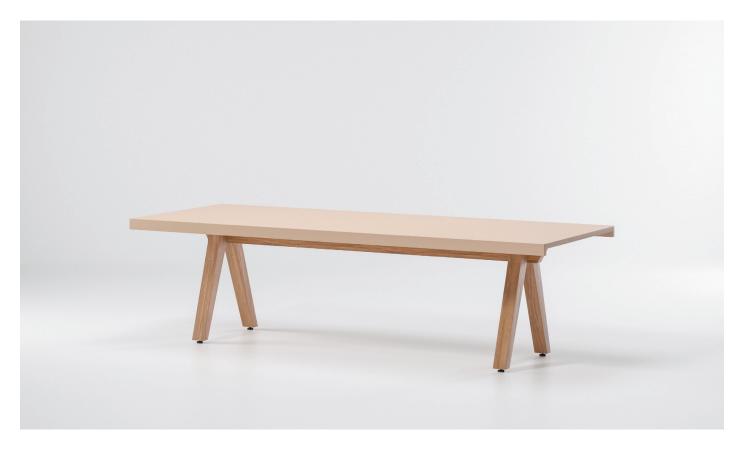

## Dining table 10 guests teak

1/3

Kettal Vieques is a collection characterised by the combination of an aluminium frame with a new and revolutionary three-dimensional fabric, Nido d"Ape, with exceptional technical features, created especially for this collection and exclusively for Kettal.

#### Materials

Aluminium Antioxy, Heavy Load, Resistant En-1421, Kettalize-It, Anti-

Scratch, Easy Clean, Flame Retardant M1, Eco Friendly Ecoembes Recycling Process

Teak Eco-friendly, A-grade

Safety glass X-Temperature, Kettalize-It, Easy Clean, Securized Tempered Glass