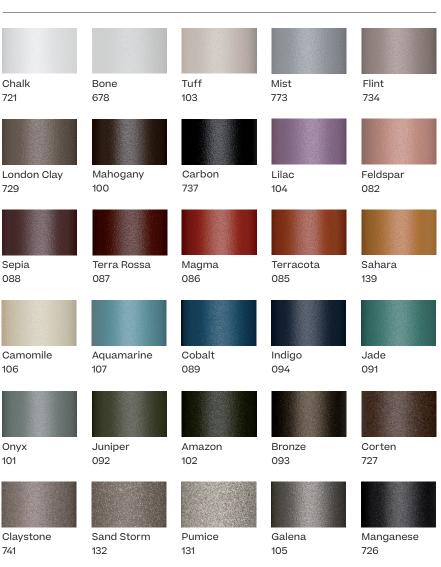

erence KS4102800

2/3

#### Materials

Aluminium Antioxy, Heavy Load, Resistant En-1421, Kettalize-It, Anti-

Scratch, Easy Clean, Flame Retardant M1, Eco Friendly Ecoembes Recycling Process

Teak Eco-friendly, A-grade

Safety glass X-Temperature, Kettalize-It, Easy Clean, Securized Tempered Glass

#### Maintenance

Clean with mild soap using sponge or cloth. Be gentle while cleaning, do not scrub aggressively the fabric. Once cleaned please make sure you remove soap excess. In case of aggressive stains clean with diluted household bleach.

Clean stains promptly. The longer it remains, more difficult will be to remove.

Once cleaned the fabric steam iron the fabric. Just use steam, be carefull NOT placeing the iron directly in the fabric it will get damage.

#### Table Top Colour Options



Table Top Colour Options

Other



## Dining table 10 guests teak

Designer Patricia Urquiola Collection Vieques Reference KS4102800

Other Characteristics

Adjustable legs

 $\widehat{h}$  Underporch



Other



3/3