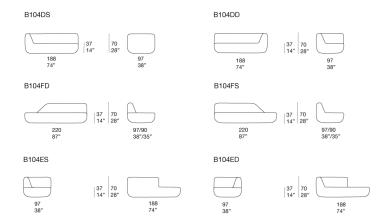

**Uptown** design : F. Rota

Sectional seating system composed of elements with armrest, chaise longue and left and right asymmetrical elements. The series Uptown also includes a pouf.

Structure: steel, plastic spacers.

**Padding:** cold injected, stress resistant polyurethane; fixed foam covering in polyester fibre and polyamide.

**Upholstery:** removable and available in a selection of fabrics in the collection.