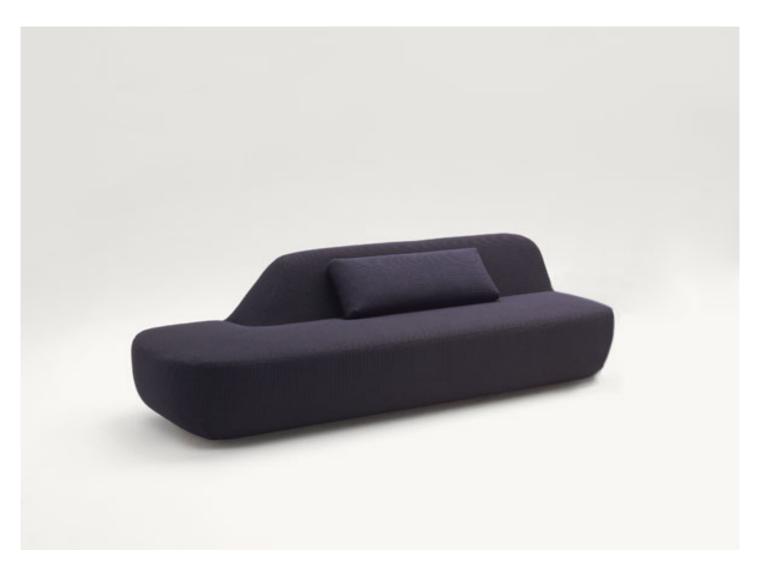

**Uptown** design : F. Rota

Sectional seating system composed of elements with armrest, chaise longue and left and right asymmetrical elements. The series Uptown also includes a pouf.

Structure: steel, plastic spacers.

**Padding:** cold injected, stress resistant polyurethane; fixed foam covering in polyester fibre and polyamide.

**Upholstery:** removable and available in a selection of fabrics in the collection.

## Notes:

The series is completed with loose cushions with shape and dimension specifically designed to enhance seating comfort.

Uptown elements can be composed without coupling system.

**Awards:** The Uptown series has been awarded the RED DOT AWARD Best of the Best 2017 and the GOOD DESIGN AWARD 2017 in the Furniture category.