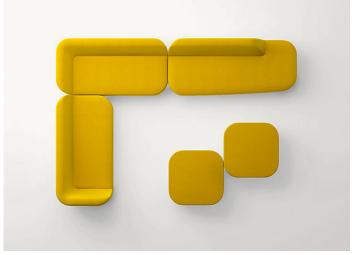

**Uptown** design : F. Rota

Sectional seating system composed of elements with armrest, chaise longue and left and right asymmetrical elements. The series Uptown also includes a pouf.

Structure: steel, plastic spacers.

## Notes:

The series is completed with loose cushions with shape and dimension specifically designed to enhance seating comfort.

Uptown elements can be composed without coupling system.

**Awards:** The Uptown series has been awarded the RED DOT AWARD Best of the Best 2017 and the GOOD DESIGN AWARD 2017 in the Furniture category.