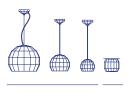

## Scotch Club A 40

## Scotch Club A 30

## Scotch Club A 40

2 x E26 LED TYPE A 11W = 2 x G24 q-2 T4 18W

Scotch Club A 30 = 2 x G9 Bipin T4 40W

120 V - 60 Hz

Ceramic shade with an interior of brilliant white enamel or gold. An inner reflector matches the white enamel or gold of the interior.