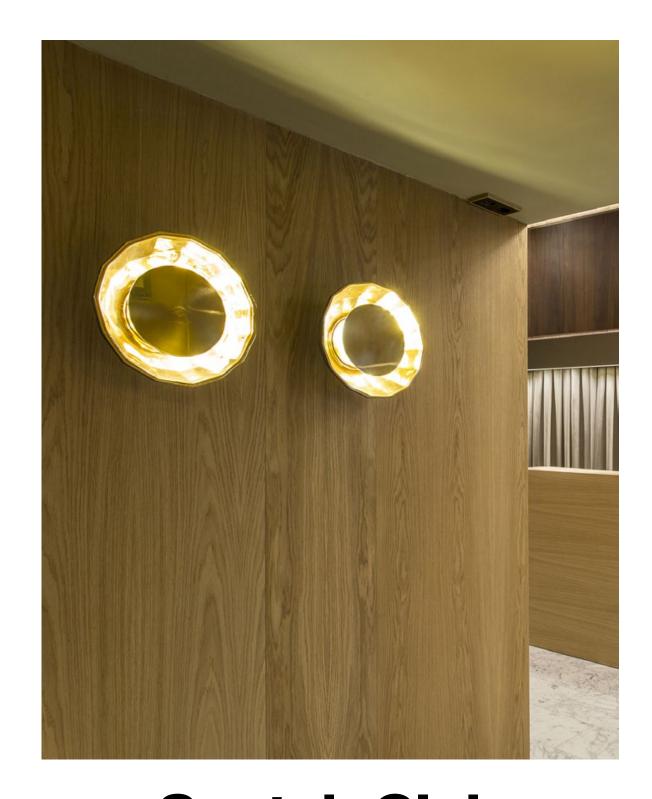

## Scotch Club Xavier Mañosa & Mashallah

Scotch Club Xavier Mañosa & Mashallah marset

## Scotch Club A 40

2 x E26 LED TYPE A 11W = 2 x G24 q-2 T4 18W

Scotch Club A 30 = 2 x G9 Bipin T4 40W

120 V - 60 Hz

Ceramic shade with an interior of brilliant white enamel or gold. An inner reflector matches the white enamel or gold of the interior.

Watch the video marsetusa@marset.com www.marset.com

Made using a meticulous, traditional design process, the lamps are fired four times, using glazes specifically developed for this collection, and incorporate warm, high-quality materials, such as gold.