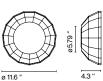

## Scotch Club A 40

2 x E26 LED TYPE A 11W = 2 x G24 q-2 T4 18W

Scotch Club A 30 = 2 x G9 Bipin T4 40W

120 V - 60 Hz

Ceramic shade with an interior of brilliant white enamel or gold. An inner reflector matches the white enamel or gold of the interior.