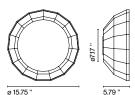

## Scotch Club A 40

## Scotch Club A 30

## Scotch Club A 40

2 x E26 LED TYPE A 11W = 2 x G24 q-2 T4 18W

Scotch Club A 30 = 2 x G9 Bipin T4 40W

120 V - 60 Hz

Ceramic shade with an interior of brilliant white enamel or gold. An inner reflector matches the white enamel or gold of the interior.