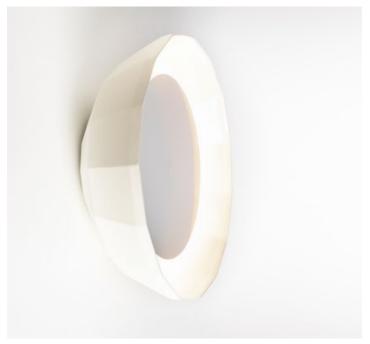

## Scotch Club A 40

2 x E26 LED TYPE A 11W = 2 x G24 q-2 T4 18W

Scotch Club A 30 = 2 x G9 Bipin T4 40W

120 V - 60 Hz

Ceramic shade with an interior of brilliant white enamel or gold. An inner reflector matches the white enamel or gold of the interior.

① White-White

White-Gold

Terracotta-White

Terracotta-Gold

Black-White

Black-Gold

ADA \*

Dry locations only