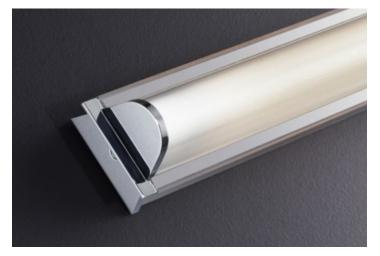

36.81" Manhattan T5 93.5\*

T5 HO Mini Bipin 39W

Electronic ballast 120-277V 50/60Hz

Chromed aluminum structure. Diffuser made of silk-screened polycarbonate.

Structure

Chrome

Diffuser

White