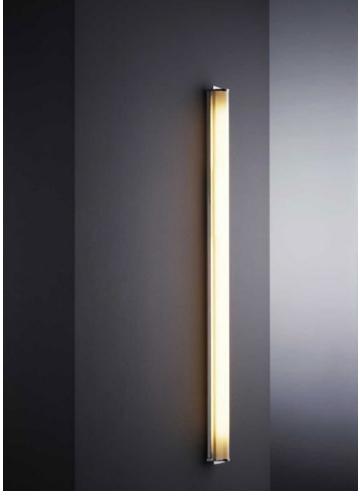

## Manhattan T5

This is a collection of wall lamps with geometric designs whose main virtue is the rationality of its design and its ornament-free look.

A 25" Manhattan T5 63.5\*

25" T5 HO Mini Bipin 24W Electronic ballast 120-277V 50/60Hz

36.81" Manhattan T5 93.5\*

T5 HO Mini Bipin 39W

Electronic ballast 120-277V 50/60Hz

Chromed aluminum structure. Diffuser made of silk-screened polycarbonate.

Structure

Chrome

Diffuser

White