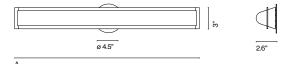

## Manhattan T5

This is a collection of wall lamps with geometric designs whose main virtue is the rationality of its design and its ornament-free look.

A 25" Manhattan T5 63.5\*

25" T5 HO Mini Bipin 24W Electronic ballast 120-277V 50/60Hz

36.81" Manhattan T5 93.5\*

T5 HO Mini Bipin 39W

Electronic ballast 120-277V 50/60Hz

Chromed aluminum structure. Diffuser made of silk-screened polycarbonate.

Structure

Chrome

Diffuser

White