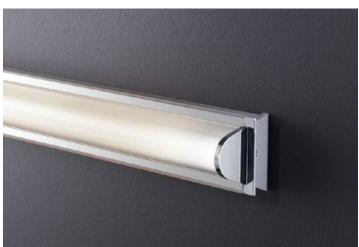

36.81" Manhattan T5 93.5\*

T5 HO Mini Bipin 39W

Electronic ballast 120-277V 50/60Hz

Chromed aluminum structure. Diffuser made of silk-screened polycarbonate.

Structure

Chrome

Diffuser

White