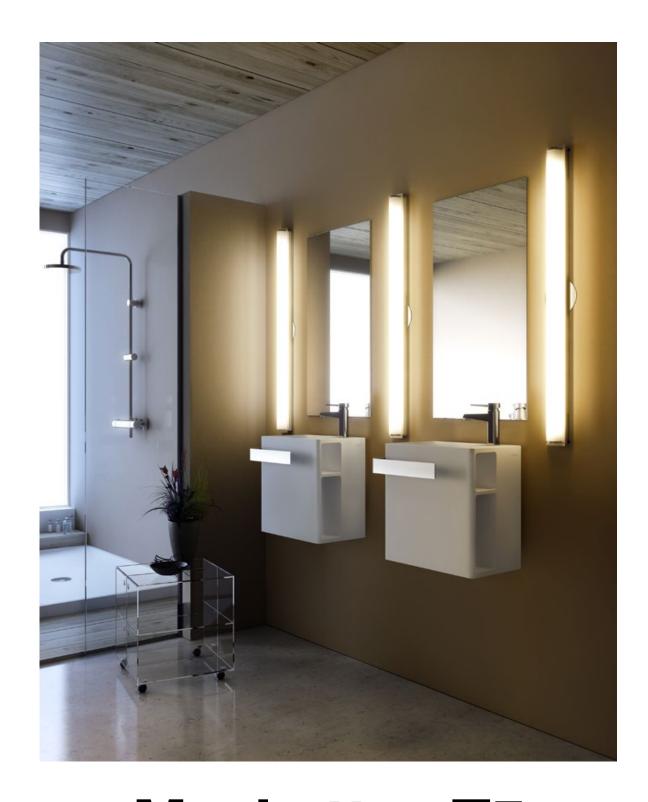

## Manhattan T5

This is a collection of wall lamps with geometric designs whose main virtue is the rationality of its design and its ornament-free look.

A 25" Manhattan T5 63.5\*

25" T5 HO Mini Bipin 24W Electronic ballast 120-277V 50/60Hz

36.81" Manhattan T5 93.5\*

T5 HO Mini Bipin 39W

Electronic ballast 120-277V 50/60Hz

Chromed aluminum structure. Diffuser made of silk-screened polycarbonate.

Structure

Chrome

Diffuser

White