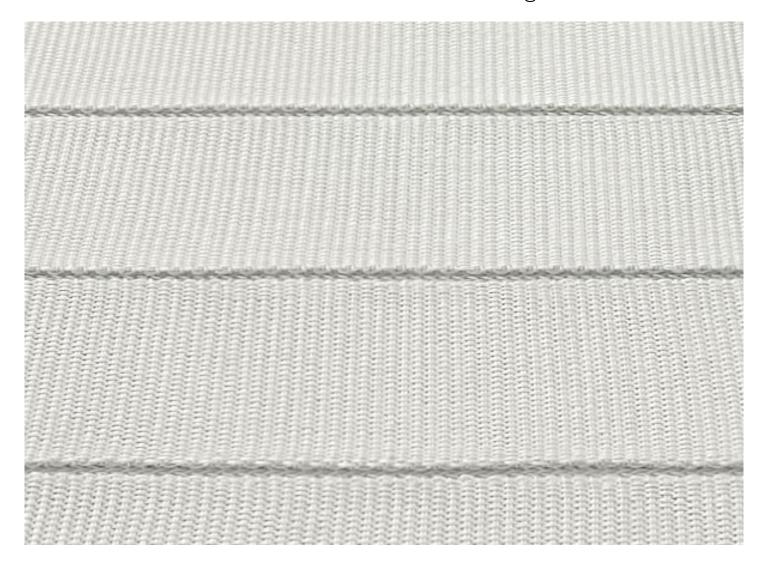

Tune

design: CRS Paola Lenti

Tune is a modular rug for exterior and interior environments created by joining woven bands in Twiggy yarns with a width of about 14,5 cm.

The bands are sewn lengthwise at a distance of about 5 millimeters from each other on flat braids in the same material that remain visible. The border of the rug is finished with a mélange cord in the same colour of the bands that form the surface of the rug. Only one colour for the bands and one for the braids can be chosen.