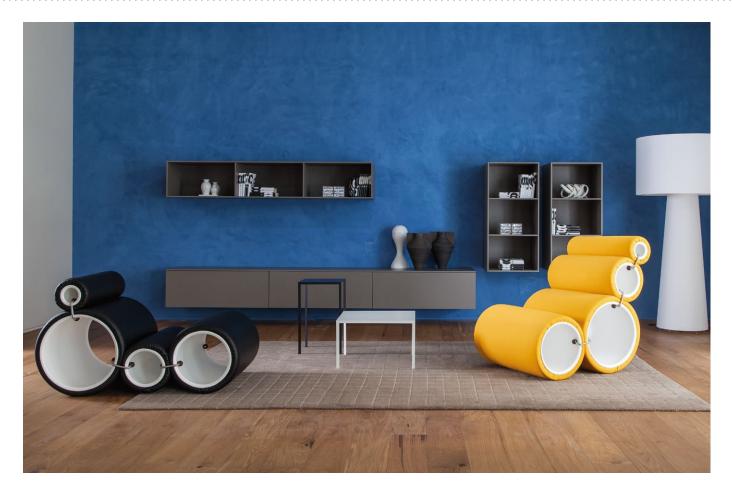

## cappellini

Modular armchair made up of four hollow cylindrical modules in different dimensions, which can be inserted one into the other and freely positioned according to the user's needs. Fixed upholstery in leather or bi-elastic fabric.