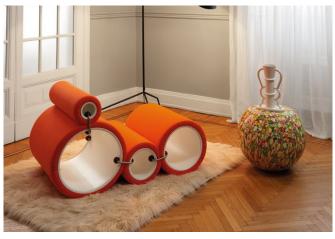

## cappellini

Modular armchair made up of four hollow cylindrical modules in different dimensions, which can be inserted one into the other and freely positioned according to the user's needs. Fixed upholstery in leather or bi-elastic fabric.

1. White superlinear polyethylene tubes in four different diameters

## Padding:

2. Polyurethane foam

Upholstery fixed in two-way stretch elastic fabric in the collection colors.

## Hooks:

3. Satin stainless steel rod with rubber spheres at the ends. The tubes are joined with the fixing hooks.

Dimensions

. . . . . . . . .

. . . . . . . . . . . . . . . . .

Used materials