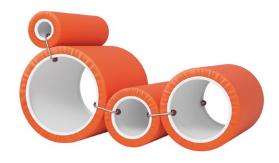

## cappellini

Modular armchair made up of four hollow cylindrical modules in different dimensions, which can be inserted one into the other and freely positioned according to the user's needs. Fixed upholstery in leather or bi-elastic fabric.