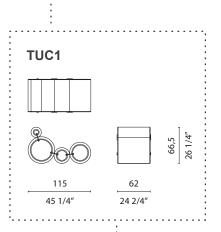

## Hooks:

3. Satin stainless steel rod with rubber spheres at the ends. The tubes are joined with the fixing hooks.

Dimensions

. . . . . . . . .

. . . . . . . . . . . . . . . . .

Used materials