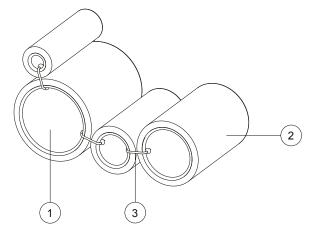

1. White superlinear polyethylene tubes in four different diameters

## Padding:

2. Polyurethane foam

Upholstery fixed in two-way stretch elastic fabric in the collection colors.

## Hooks:

3. Satin stainless steel rod with rubber spheres at the ends. The tubes are joined with the fixing hooks.

Dimensions

. . . . . . . . .

. . . . . . . . . . . . . . . . .

Used materials