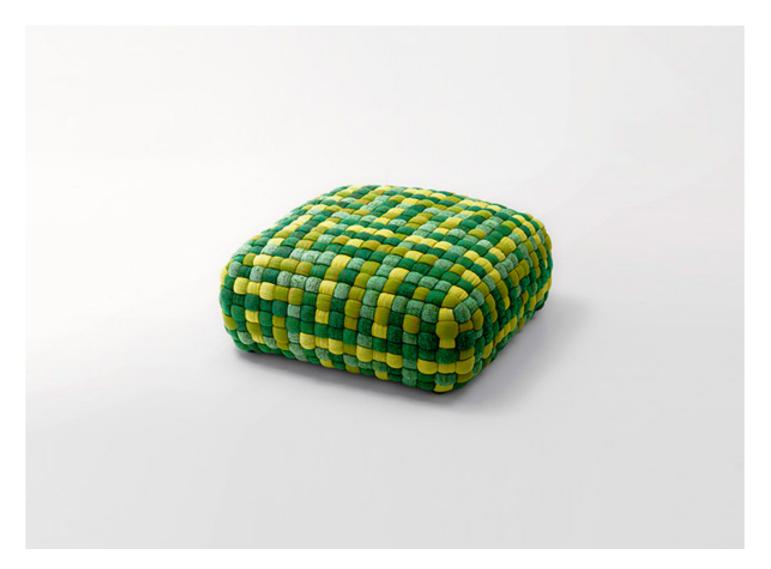

## Tobit

design : CRS

Series of pour available in different dimensions with removable cover made by hand weaving element in tubular knit.

**Padding:** polypropylene microspheres, insert in expanded polyurethane covered with waterproofed fabric, foam covering in 100% polyester three-dimensional fabric.

Only for the pouf code B158C and B158F: base in varnished stainless steel AISI 304, plastic spacers.

**Upholstery:** tubular knit Chain Outdoor, 100% polyolefin, padded with polyester and woven by hand.