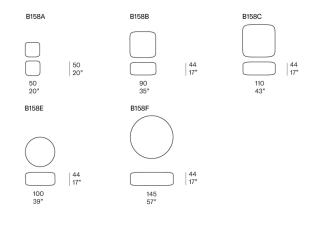

## Notes:

The poufs code B158C, B158E and B158F can be completed by a backrest to be positioned as desired, made of expanded polyurethane with base provided with ballast (backrest of the Orlando series).