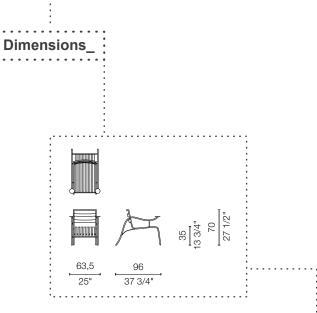

## THINKING MAN'S CHAIR

. . . . . . . . . . . . .

Jasper Morrison

## cappellini



#### Structure:

1. Tubular metallic matt dark gray, terracotta, green or white chalk.

2. Seat and back made of metal harmonic flat matt dark gray, terracotta, green or white chalk.

Also available in a version in terracotta painted transparent with written evidence that the radii of curvature of the metal structure.

### Feet:

3. Admiralty brass.

4. Flat steel in the colors of the structure.

Easy chair in varnished metal, with frame in tube, seat and back in flat bars. Armrests are fitted with drink trays. Available in green, dark grey, terracotta and gypsum white. Suitable for outdoors.







# cappellini



Cap Design S.p.A. via Busnelli, 5 |-20821 Meda (MB)

tel. +39 0362372486 www.cappellini.it cappellini@cappellini.it