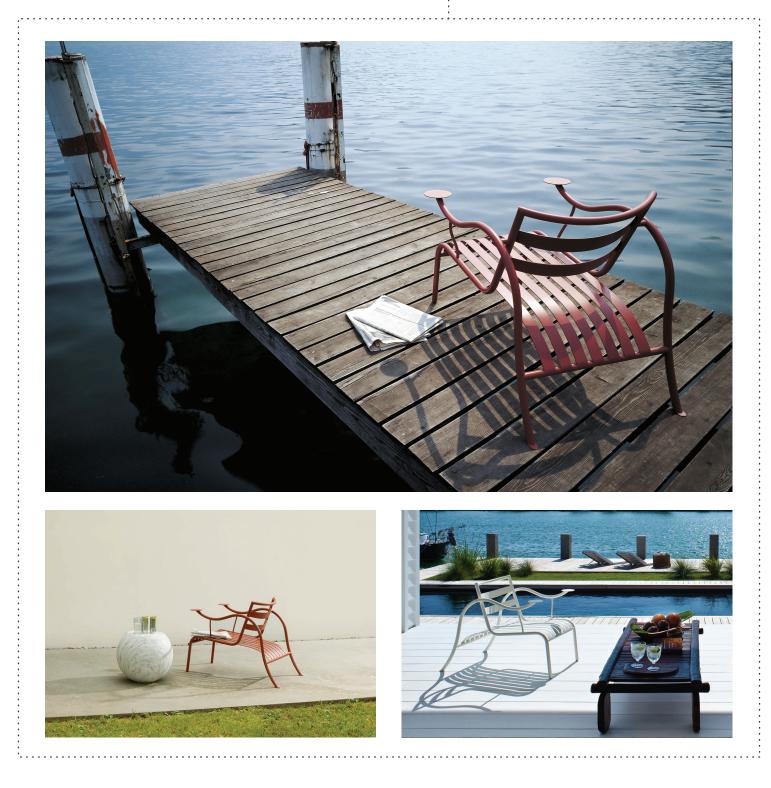

#### Structure:

1. Tubular metallic matt dark gray, terracotta, green or white chalk.

2. Seat and back made of metal harmonic flat matt dark gray, terracotta, green or white chalk.

Also available in a version in terracotta painted transparent with written evidence that the radii of curvature of the metal structure.

### Feet:

3. Admiralty brass.

4. Flat steel in the colors of the structure.

Easy chair in varnished metal, with frame in tube, seat and back in flat bars. Armrests are fitted with drink trays. Available in green, dark grey, terracotta and gypsum white. Suitable for outdoors.