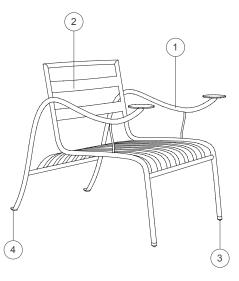

#### Structure:

1. Tubular metallic matt dark gray, terracotta, green or white chalk.

2. Seat and back made of metal harmonic flat matt dark gray, terracotta, green or white chalk.

Also available in a version in terracotta painted transparent with written evidence that the radii of curvature of the metal structure.

### Feet:

3. Admiralty brass.

4. Flat steel in the colors of the structure.

Easy chair in varnished metal, with frame in tube, seat and back in flat bars. Armrests are fitted with drink trays. Available in green, dark grey, terracotta and gypsum white. Suitable for outdoors.