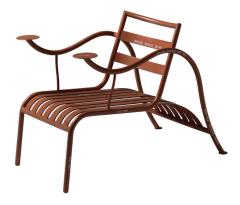

## THINKING MAN'S CHAIR

. . . . . . . . . . . . .

Jasper Morrison

### Feet:

3. Admiralty brass.

4. Flat steel in the colors of the structure.

Easy chair in varnished metal, with frame in tube, seat and back in flat bars. Armrests are fitted with drink trays. Available in green, dark grey, terracotta and gypsum white. Suitable for outdoors.