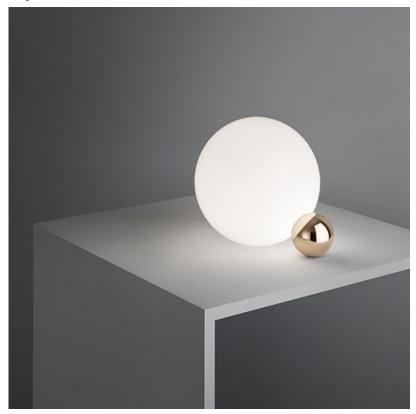

# FLOS Copycat - Specification Sheet by Michael Anastassiades, 2015

Mounting Table Top

Lamp (Bulb) Description 1 x COB LED 2700K 1380lm CRI83 16W

Environment Indoor - Dry Location

Finish 24K Gold

Technical and Product Description COPYCAT table lighting fixture comprising an aluminum sphere machined from

solid and then gold-coated with 24K gold. Hand-blown glass opal diffuser. LED

light source with dimmer switch on the power cable.

"Two spheres just touch each other. One small, in a precious material, placed under the 'shadow' of the large one, in illuminated glass." - M. Anastassiades

## **Physical**

Cord Length (inches) 6" - Black

Construction Material Aluminum, hand-blown glass, electroplated 24K gold

Weight 8 lbs

• F1952044 24K Gold