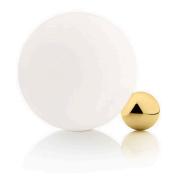

solid and then gold-coated with 24K gold. Hand-blown glass opal diffuser. LED

light source with dimmer switch on the power cable.

"Two spheres just touch each other. One small, in a precious material, placed under the 'shadow' of the large one, in illuminated glass." - M. Anastassiades