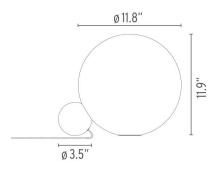

mp (Bulb) Description 1 x COB LED 2700K 1380lm CRI83 16W

Environment Indoor - Dry Location

Finish 24K Gold

Technical and Product Description COPYCAT table lighting fixture comprising an aluminum sphere machined from

solid and then gold-coated with 24K gold. Hand-blown glass opal diffuser. LED

light source with dimmer switch on the power cable.

"Two spheres just touch each other. One small, in a precious material, placed under the 'shadow' of the large one, in illuminated glass." - M. Anastassiades

#### **Electrical**

Voltage 100-240V

Switching Dimmer switch on the power cable

IP Rating IP20

## **Physical**

Cord Length (inches) 6" - Black

Construction Material Aluminum, hand-blown glass, electroplated 24K gold

Weight 8 lbs





• F1952044 24K Gold

#### **Dimensional Image**



## Certifications