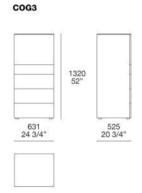

### **TYPOLOGY**

night table and Chest of drawers

### **WOODDEN STUCTURE**

panel of wooden particles in veneer

#### LACQUERED STRUCTURE

medium-density fibre panel melamine or matt/glossy lacquer colours

#### **BACK PANEL**

panel of wooden particles faced melamine or matt/glossy lacquer colours

### DRAWER STRUCTURE

panel of wooden particles faced melamine

## DRAWER FRONT

panel of wooden particles in veneer or faced melamine lacquer

#### EDGE

veneer or matt/glossy lacquer colours on visible edges and melamine decorative paper or matt/glossy lacquer colours on the other sides

### FINISHING TOP EDGE

solid wood or matt/glossy lacquer colours for front side and veneer or matt/glossy lacquer colours on the other sides

#### **FLAP DOOR**

panel of wooden particles and poplar plywood in veneer or faced melamine lacquer

**FEET** 

in pastic

R&D POLIFORM (1991)

FINISHINGS\NIGHT TABLE\WOODS (1)

SPESSART OAK