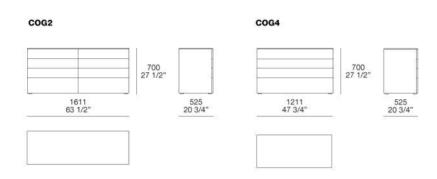

ooden particles in veneer

#### LACQUERED STRUCTURE

medium-density fibre panel melamine or matt/glossy lacquer colours

#### **BACK PANEL**

panel of wooden particles faced melamine or matt/glossy lacquer colours

### DRAWER STRUCTURE

panel of wooden particles faced melamine

## DRAWER FRONT

panel of wooden particles in veneer or faced melamine lacquer

#### EDGE

veneer or matt/glossy lacquer colours on visible edges and melamine decorative paper or matt/glossy lacquer colours on the other sides

### FINISHING TOP EDGE

solid wood or matt/glossy lacquer colours for front side and veneer or matt/glossy lacquer colours on the other sides

#### **FLAP DOOR**

panel of wooden particles and poplar plywood in veneer or faced melamine lacquer

**FEET** 



in pastic



R&D POLIFORM (1991)







FINISHINGS\NIGHT TABLE\WOODS (1)



SPESSART OAK

## **ABBINABILI**

FINISHINGS\NIGHT TABLE\MAT LACQUERED COLOURS (27)



# **Poliform**



FINISHINGS\NIGHT TABLE\GLOSSY LACQUERED COLOURS (11)





**Poliform**