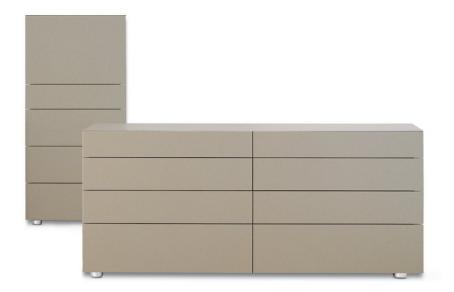

R&D POLIFORM (1991)



### DESCRIPTION

The collection offers a further possibility to realise the fitting of one's own universe for the night zone, following one's own taste and organising the ambience in an enlightened way. The functionality and the rigorous shape make it possible for this collection to match easily with all Poliform beds. The elements of the collection, used also alone, can be placed in every room of a house as they contribute to personalise every room.

# **Poliform**

R&D POLIFORM (1991)



#### **TECHNICAL DESCRIPTION**

### **TYPOLOGY**

night table and Chest of drawers

### **WOODDEN STUCTURE**

panel of wooden particles in veneer

#### LACQUERED STRUCTURE

medium-density fibre panel melamine or matt/glossy lacquer colours

#### **BACK PANEL**

panel of wooden particles faced melamine or matt/glossy lacquer colours

### DRAWER STRUCTURE

panel of wooden particles faced melamine

## DRAWER FRONT

panel of wooden particles in veneer or faced melamine lacquer

#### EDGE

veneer or matt/glossy lacquer colours on visible edges and melamine decorative paper or matt/glossy lacquer colours on the other sides

### FINISHING TOP EDGE

solid wood or matt/glossy lacquer colours for front side and veneer or matt/glossy lacquer colours on the other sides

#### **FLAP DOOR**

panel of