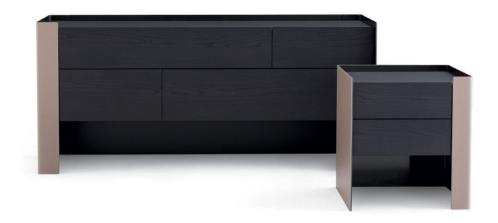

### **DESCRIPTION**

A system composed of a chest of drawer and night tables that is the perfect completion of Chloe bed.

### **TYPOLOGY**

chest of drawer and night tables