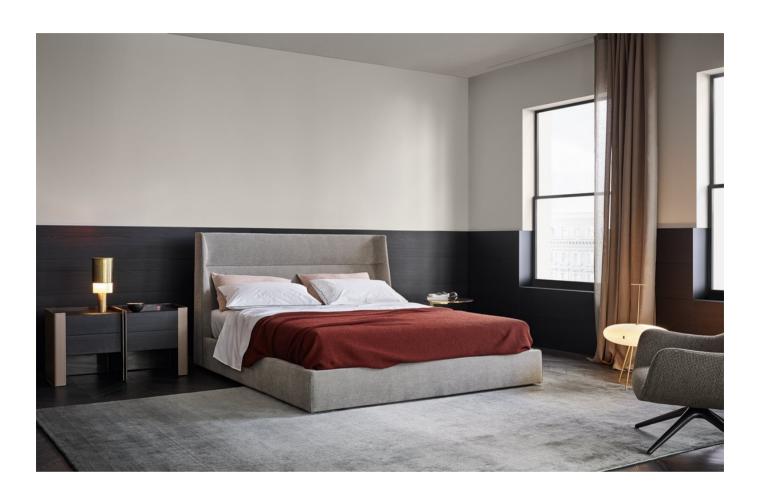

### **DESCRIPTION**

A system composed of a chest of drawer and night tables that is the perfect completion of Chloe bed.



#### **TECHNICAL DESCRIPTION**

### **TYPOLOGY**

chest of drawer and night tables

#### Outer structure

aluminium covered in hide (external) and painted matt/glossy (inner)

### Inner structure

panel of wooden particles faced melamine

#### Top

panel of wooden particles; medium-density fibre panel in veneer; or matt/glossy marble

#### Drawer structure

panel of wooden particles faced melamine

### Drawer front

panel of wooden particles in veneer

#### Edges

veneer on visible edges and melamine decorative paper on the other sides



## **CHLOE**

CARLO COLOMBO (2017)

# 

470 18 1/2"

440 17 1/4"

500 19 3/4"

470 18 1/2"

### **CHLOE**

FINISHINGS\OUTER STRU