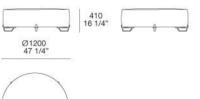

### DESCRIPTION

A footrest, an ideal accessory for sofas, or a freestanding element – the range of New York poufs are anextremely versatile solution that adapts to any setting from the home to the hotel. They comes in various versions from the most essential without feet to the most refined with handstitcheddetailing and enhanced by unique feet forged in a foundry.





### **TECHNICAL DESCRIPTION**

TYPOLOGY

pouf

### STRUCTURE

wood and by-products, multi-density polyurethane foam, pre-cover polyester padding.

**Final stretched cover** removable fabric, not removable leather

Feet plastic or painted metal

# NEW YORK

JEAN-MARIE MASSAUD (2017)





NYPO052

### NYPO053T





#### NYPO122

NYPO120T

Ø1200 47 1/4

NYPO122R

1220 48"



360 14 1/4"

#### NYPO120T

NYPO122

1220 48"



410 16 1/4"

> 1220 48"



#### NYPO122R



### NYPO182R





360 14 1/4"

> 520 20 1/2"

NEW YORK FINISHINGS\COVER\FABRIC (38)



## **NEW YORK**

FINISHINGS\COVER\LEATHER (8)



### **NEW YORK**

FINISHINGS\FEET\ BROWN NICKEL MAT PAINTED (1)



BROWN NICKEL MAT PAINTED

### **NEW YORK**

FINISHINGS\FEET\GLOSSY PAINTEDBROWN NICKEL (1)



GLOSSY PAINTEDBRO WN NICKEL

### NEW YORK FINISHINGS\FEET\BLACK PLASTIC (1)



PLASTIC