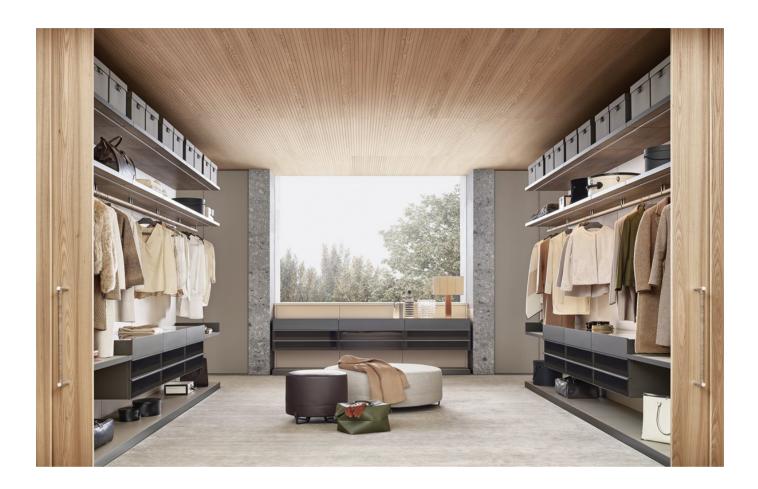

### DESCRIPTION

A footrest, an ideal accessory for sofas, or a freestanding element – the range of New York poufs are anextremely versatile solution that adapts to any setting from the home to the hotel. They comes in various versions from the most essential without feet to the most refined with handstitcheddetailing and enhanced by unique feet forged in a foundry.

# NEW YORK

JEAN-MARIE MASSAUD (2017)

NYPO052