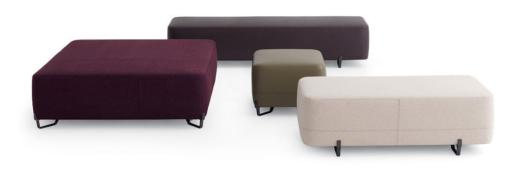

### DESCRIPTION

A footrest, an ideal accessory for sofas, or a freestanding element – the range of New York poufs are anextremely versatile solution that adapts to any setting from the home to the hotel. They comes in various versions from the most essential without feet to the most refined with handstitcheddetailing and enhanced by unique feet forged in a foundry.

### **TECHNICAL DESCRIPTION**

TYPOLOGY

pouf

### STRUCTURE

wood and by-products, multi-density polyurethane foam, pre-cover polyester padding.

**Final stretched cover** removable fabric, not removable leather

Feet plastic or painted metal