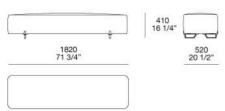

s, or a freestanding element – the range of New York poufs are anextremely versatile solution that adapts to any setting from the home to the hotel. They comes in various versions from the most essential without feet to the most refined with handstitcheddetailing and enhanced by unique feet forged in a foundry.





### **TECHNICAL DESCRIPTION**

TYPOLOGY

pouf

### STRUCTURE

wood and by-products, multi-density polyurethane foam, pre-cover polyester padding.

**Final stretched cover** removable fabric, not removable leather

Feet plastic or painted metal

# NEW YORK

JEAN-MARIE MASSAUD (2017)





NYPO052

### NYPO053T





#### NYPO122

NYPO120T

Ø1200 47 1/4

NYPO122R

1220 48"



360 14 1/4"

#### NYPO120T

NYPO122

1220 48"



410 16 1/4"

> 1220 48"



#### NYPO122R



### NYPO182R





360 14 1/4"

> 520 20 1/2"

NEW YORK FINISHINGS\COVER\FABRIC (38)



## **NEW YORK**

FINISHINGS\COVER\LEATHER (8)



### **NEW YORK**

FINISHINGS\FEET\ BROWN NICKEL MAT PAINTED (1)



BROWN NICKEL MAT PAINTED

### **NEW YORK**

FINISHINGS\FEET\GLOSSY PAINTEDBROWN NICKEL (1)



GLOSSY PAINTEDBRO WN NICKEL

### NEW YORK FINISHINGS\FEET\BLACK PLASTIC (1)



PLASTIC