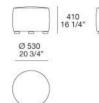

#### NYPO122

NYPO120T

Ø1200 47 1/4

NYPO122R

1220 48"

360 14 1/4"

#### NYPO120T

NYPO122

1220 48"

410 16 1/4"

> 1220 48"