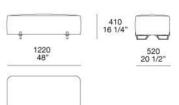

#### NYPO122

NYPO120T

Ø1200 47 1/4

NYPO122R

1220 48"

360 14 1/4"

#### NYPO120T

NYPO122

1220 48"

410 16 1/4"

> 1220 48"

#### NYPO122R