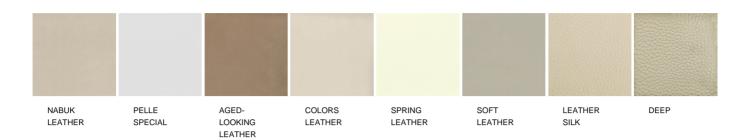

from the home to the hotel. They comes in various versions from the most essential without feet to the most refined with handstitcheddetailing and enhanced by unique feet forged in a foundry.





### **TECHNICAL DESCRIPTION**

TYPOLOGY

pouf

### STRUCTURE

wood and by-products, multi-density polyurethane foam, pre-cover polyester padding.

**Final stretched cover** removable fabric, not removable leather

Feet plastic or painted metal

# NEW YORK

JEAN-MARIE MASSAUD (2017)





NYPO052

### NYPO053T





#### NYPO122

NYPO120T

Ø1200 47 1/4

NYPO122R

1220 48"



360 14 1/4"

#### NYPO120T

NYPO122

1220 48"



410 16 1/4"

> 1220 48"



#### NYPO122R



### NYPO182R





360 14 1/4"

> 520 20 1/2"

NEW YORK FINISHINGS\COVER\FABRIC (38)



## **NEW YORK**

FINISHINGS\COVER\LEATHER (8)



### **NEW YORK**

FINISHINGS\FEET\ BROWN NICKEL MAT PAINTED (1)



BROWN NICKEL MAT PAINTED

### **NEW YORK**

FINISHINGS\FEET\GLOSSY PAINTEDBROWN NICKEL (1)



GLOSSY PAINTEDBRO WN NICKEL

### NEW YORK FINISHINGS\FEET\BLACK PLASTIC (1)



PLASTIC