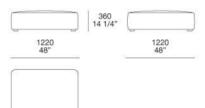

#### NYPO122

NYPO120T

Ø1200 47 1/4

NYPO122R

1220 48"

360 14 1/4"

#### NYPO120T

NYPO122

1220 48"

410 16 1/4"

> 1220 48"