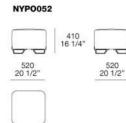

### DESCRIPTION

A footrest, an ideal accessory for sofas, or a freestanding element – the range of New York poufs are anextremely versatile solution that adapts to any setting from the home to the hotel. They comes in various versions from the most essential without feet to the most refined with handstitcheddetailing and enhanced by unique feet forged in a foundry.





### **TECHNICAL DESCRIPTION**

TYPOLOGY

pouf

### STRUCTURE

wood and by-products, multi-density polyurethane foam, pre-cover polyester padding.

**Final stretched cover** removable fabric, not removable leather

Feet plastic or painted metal

# NEW YORK

JEAN-MARIE MASSAUD (2017)





NYPO052

### NYPO053T





#### NYPO122

NYPO120T

Ø1200 47 1/4

NYPO122R

1220 48"



360 14 1/4"

#### NYPO120T

NYPO122

1220 48"



410 16 1/4"

> 1220 48"



#### NYPO122R



### NYPO182R





360 14 1/4"

> 520 20 1/2"

NEW YORK FINISHINGS\COVER\FABRIC (38)



## **NEW YORK**

FINISHINGS\COVER\LEATHER (8)



### **NEW YORK**

FINISHINGS\FEET\ BROWN NICKEL MAT PAINTED (1)



BROWN NICKEL MAT PAINTED

### **NEW YORK**

FINISHINGS\FEET\GLOSSY PAINTEDBROWN NICKEL (1)



GLOSSY PAINTEDBRO WN NICKEL

### NEW YORK FINISHINGS\FEET\BLACK PLASTIC (1)



PLASTIC