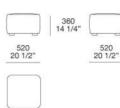

### DESCRIPTION

A footrest, an ideal accessory for sofas, or a freestanding element – the range of New York poufs are anextremely versatile solution that adapts to any setting from the home to the hotel. They comes in various versions from the most essential without feet to the most refined with handstitcheddetailing and enhanced by unique feet forged in a foundry.





### **TECHNICAL DESCRIPTION**

TYPOLOGY

pouf

### STRUCTURE

wood and by-products, multi-density polyurethane foam, pre-cover polyester padding.

**Final stretched cover** removable fabric, not removable leather

Feet plastic or painted metal

# NEW YORK

JEAN-MARIE MASSAUD (2017)





NYPO052

### NYPO053T





#### NYPO122

NYPO120T

Ø1200 47 1/4

NYPO122R

1220 48"



360 14 1/4"

#### NYPO120T

NYPO122

1220 48"



410 16 1/4"

> 1220 48"



#### NYPO122R



### NYPO182R





360 14 1/4"

> 520 20 1/2"

NEW YORK FINISHINGS\COVER\FABRIC (38)



## **NEW YORK**

FINISHINGS\COVER\LEATHER (8)



### **NEW YORK**

FINISHINGS\FEET\ BROWN NICKEL MAT PAINTED (1)



BROWN NICKEL MAT PAINTED

### **NEW YORK**

FINISHINGS\FEET\GLOSSY PAINTEDBROWN NICKEL (1)



GLOSSY PAINTEDBRO WN NICKEL

### NEW YORK FINISHINGS\FEET\BLACK PLASTIC (1)



PLASTIC