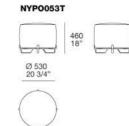

### DESCRIPTION

A footrest, an ideal accessory for sofas, or a freestanding element – the range of New York poufs are anextremely versatile solution that adapts to any setting from the home to the hotel. They comes in various versions from the most essential without feet to the most refined with handstitcheddetailing and enhanced by unique feet forged in a foundry.





### **TECHNICAL DESCRIPTION**

TYPOLOGY

pouf

### STRUCTURE

wood and by-products, multi-density polyurethane foam, pre-cover polyester padding.

**Final stretched cover** removable fabric, not removable leather

Feet plastic or painted metal

# NEW YORK

JEAN-MARIE MASSAUD (2017)





NYPO052

### NYPO053T





#### NYPO122

NYPO120T

Ø1200 47 1/4

NYPO122R

1220 48"



360 14 1/4"

#### NYPO120T

NYPO122

1220 48"



410 16 1/4"

> 1220 48"



#### NYPO122R



### NYPO182R





360 14 1/4"

> 520 20 1/2"

NEW YORK FINISHINGS\COVER\FABRIC (38)



## **NEW YORK**

FINISHINGS\COVER\LEATHER (8)



### **NEW YORK**

FINISHINGS\FEET\ BROWN NICKEL MAT PAINTED (1)



BROWN NICKEL MAT PAINTED

### **NEW YORK**

FINISHINGS\FEET\GLOSSY PAINTEDBROWN NICKEL (1)



GLOSSY PAINTEDBRO WN NICKEL

### NEW YORK FINISHINGS\FEET\BLACK PLASTIC (1)



PLASTIC