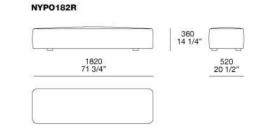

or a freestanding element – the range of New York poufs are anextremely versatile solution that adapts to any setting from the home to the hotel. They comes in various versions from the most essential without feet to the most refined with handstitcheddetailing and enhanced by unique feet forged in a foundry.





### **TECHNICAL DESCRIPTION**

TYPOLOGY

pouf

### STRUCTURE

wood and by-products, multi-density polyurethane foam, pre-cover polyester padding.

**Final stretched cover** removable fabric, not removable leather

Feet plastic or painted metal

# NEW YORK

JEAN-MARIE MASSAUD (2017)





NYPO052

### NYPO053T





#### NYPO122

NYPO120T

Ø1200 47 1/4

NYPO122R

1220 48"



360 14 1/4"

#### NYPO120T

NYPO122

1220 48"



410 16 1/4"

> 1220 48"



#### NYPO122R



### NYPO182R





360 14 1/4"

> 520 20 1/2"

NEW YORK FINISHINGS\COVER\FABRIC (38)



## **NEW YORK**

FINISHINGS\COVER\LEATHER (8)



### **NEW YORK**

FINISHINGS\FEET\ BROWN NICKEL MAT PAINTED (1)



BROWN NICKEL MAT PAINTED

### **NEW YORK**

FINISHINGS\FEET\GLOSSY PAINTEDBROWN NICKEL (1)



GLOSSY PAINTEDBRO WN NICKEL

### NEW YORK FINISHINGS\FEET\BLACK PLASTIC (1)



PLASTIC