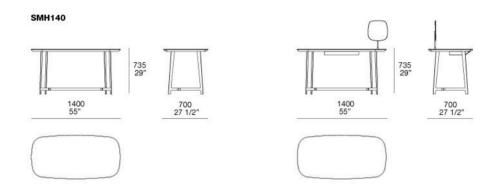

#### **TECHNICAL DESCRIPTION**

**TYPOLOGY** writting desk

**TOP** solid wood frame and medium-density fibre panel

**INSERT** medium-density fibre panel covered in hide

LEGS in painted metal

FEATURES optional drawer and mirror