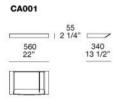

#### DESCRIPTION

Mathieu, a desk with a slender silhouette, where the gentle curves of the top are in complete harmony with the elegance of the clean lines of the structure. The mix of materials (hide, wood, and metal) are enhanced by their very contrast. A refined design solution yet that doesn't lack functionality, also thanks to the drawer that conceals itself quite discreetly.

#### **TECHNICAL DESCRIPTION**

**TYPOLOGY** writting desk

**TOP** solid wood frame and medium-density fibre panel

**INSERT** medium-density fibre panel covered in hide

LEGS in painted metal

FEATURES optional drawer and mirror