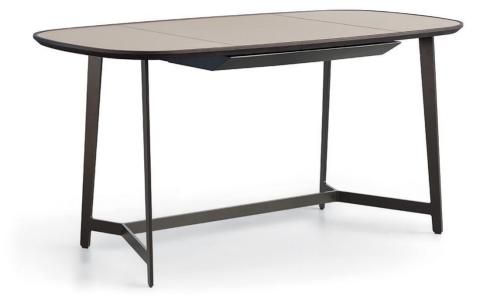

#### DESCRIPTION

Mathieu, a desk with a slender silhouette, where the gentle curves of the top are in complete harmony with the elegance of the clean lines of the structure. The mix of materials (hide, wood, and metal) are enhanced by their very contrast. A refined design solution yet that doesn't lack functionality, also thanks to the drawer that conceals itself quite discreetly.

#### **TECHNICAL DESCRIPTION**

**TYPOLOGY** writting desk

**TOP** solid wood frame and medium-density fibre panel

**INSERT** medium-density fibre panel covered in hide

LEGS in painted metal

FEATURES optional drawer and mirror