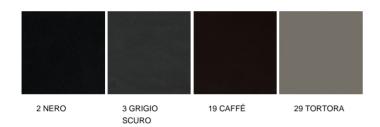

#### DESCRIPTION

Mathieu, a desk with a slender silhouette, where the gentle curves of the top are in complete harmony with the elegance of the clean lines of the structure. The mix of materials (hide, wood, and metal) are enhanced by their very contrast. A refined design solution yet that doesn't lack functionality, also thanks to the drawer that conceals itself quite discreetly.





#### **TECHNICAL DESCRIPTION**

**TYPOLOGY** writting desk

**TOP** solid wood frame and medium-density fibre panel

**INSERT** medium-density fibre panel covered in hide

LEGS in painted metal

FEATURES optional drawer and mirror

MATHIEU EMMANUEL GALLINA (2017)



SP001











FINISHINGS\TOP\HIDE (4)



### **MATHIEU**

FINISHINGS\STRUCTURE\ BROWN NICKEL MAT PAINTED (1)



BROWN NICKEL MAT PAINTED

### MATHIEU

FINISHINGS\STRUCTURE\GLOSSY PAINTEDBROWN NICKEL (1)



GLOSSY PAINTEDBRO WN NICKEL