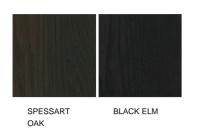

#### DESCRIPTION

Mathieu, a desk with a slender silhouette, where the gentle curves of the top are in complete harmony with the elegance of the clean lines of the structure. The mix of materials (hide, wood, and metal) are enhanced by their very contrast. A refined design solution yet that doesn't lack functionality, also thanks to the drawer that conceals itself quite discreetly.





#### **TECHNICAL DESCRIPTION**

**TYPOLOGY** writting desk

**TOP** solid wood frame and medium-density fibre panel

**INSERT** medium-density fibre panel covered in hide

LEGS in painted metal

FEATURES optional drawer and mirror

MATHIEU EMMANUEL GALLINA (2017)



SP001











FINISHINGS\TOP\HIDE (4)



### **MATHIEU**

FINISHINGS\STRUCTURE\ BROWN NICKEL MAT PAINTED (1)



BROWN NICKEL MAT PAINTED

### MATHIEU

FINISHINGS\STRUCTURE\GLOSSY PAINTEDBROWN NICKEL (1)



GLOSSY PAINTEDBRO WN NICKEL