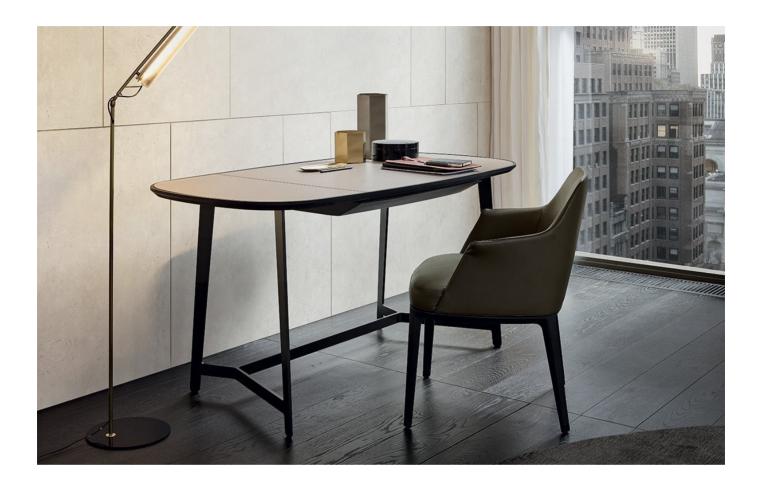

#### DESCRIPTION

Mathieu, a desk with a slender silhouette, where the gentle curves of the top are in complete harmony with the elegance of the clean lines of the structure. The mix of materials (hide, wood, and metal) are enhanced by their very contrast. A refined design solution yet that doesn't lack functionality, also thanks to the drawer that conceals itself quite discreetly.

#### **TECHNICAL DESCRIPTION**

**TYPOLOGY** writting desk

**TOP** solid wood frame and medium-density fibre panel

**INSERT** medium-density fibre panel covered in hide

LEGS in painted metal

FEATURES optional drawer and mirror