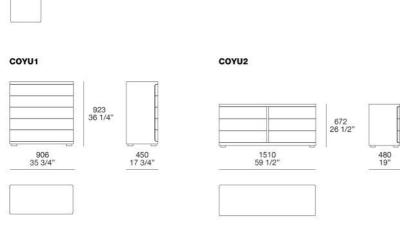

#### DESCRIPTION

You, night complements collection. A formally impeccable aesthetics immersed in contemporary lifestyle.





#### **TECHNICAL DESCRIPTION**

#### **STRUCTURE**

Panel in medium density fibre, thickness 8mm bended veneered Spessart oak/c. walnut

#### **EDGE**

Veneer Spessart oak/c. walnut

#### **DRAWERS STRUCTURE**

Panel of wooden particles faced with melamine c. walnut

#### **FEATURES**

The drawers run on metal slide runners with ball bearing, partially extractable and soft closing. Feet in plastic

# **YOU** D&T (2010)

### 488 19 1/4" 435 17 1/4" 435 17 1/4"



## YOU

FINISHINGS\CHEST OF DRAWERS AND NIGHT TABLE\LEGNI N+S (1)



WOODS