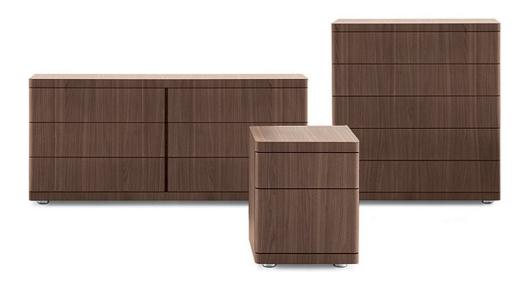

# **YOU** D&T (2010)

## YOU

FINISHINGS\CHEST OF DRAWERS AND NIGHT TABLE\LEGNI N+S (1)

WOODS