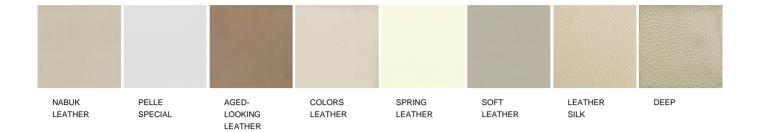

N**

Designed by

Emmanuel Gallina, Jane is a collection of padded elements of small dimensions. Elegant and minimalistic, the bench has a padded seat and a slim and dynamic structure with metal or wood feet, which make it perfect next to a table as well as in transit areas.

### **Poliform**

# JANE EMMANUEL GALLINA (2018)



#### **TECHNICAL DESCRIPTION**

#### Typology

Bench collection

#### Base

Solid wood - metal painted

#### Seat

Fabric - leather

#### JANE EMMANUEL GALLINA (2018)



### **Poliform**

### **JANE**

FINISHINGS\STRUCTURE\ BROWN NICKEL MAT PAINTED (1)



BROWN NICKEL MAT PAINTED

### **JANE**

FINISHINGS\STRUCTURE\GLOSSY PAINTEDBROWN NICKEL (1)



GLOSSY PAINTEDBRO WN NICKEL

#### **JANE**

FINISHINGS\STRUCTURE\WOODS (3)



## **JANE**

FINISHINGS\SEAT\LEATHER (8)



### **JANE**

FINISHINGS\SEAT\TESSUTO (7)



### **Poliform**