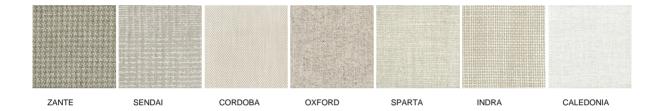

collection of padded elements of small dimensions. Elegant and minimalistic, the bench has a padded seat and a slim and dynamic structure with metal or wood feet, which make it perfect next to a table as well as in transit areas.

### **Poliform**

# JANE EMMANUEL GALLINA (2018)



#### **TECHNICAL DESCRIPTION**

#### Typology

Bench collection

#### Base

Solid wood - metal painted

#### Seat

Fabric - leather

#### JANE EMMANUEL GALLINA (2018)



### **Poliform**

### **JANE**

FINISHINGS\STRUCTURE\ BROWN NICKEL MAT PAINTED (1)



BROWN NICKEL MAT PAINTED

### **JANE**

FINISHINGS\STRUCTURE\GLOSSY PAINTEDBROWN NICKEL (1)



GLOSSY PAINTEDBRO WN NICKEL

#### **JANE**

FINISHINGS\STRUCTURE\WOODS (3)



## **JANE**

FINISHINGS\SEAT\LEATHER (8)



### **JANE**

FINISHINGS\SEAT\TESSUTO (7)



### **Poliform**