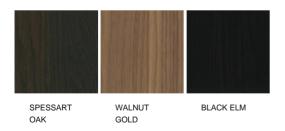

#### **DESCRIPTION**

Designed by

Emmanuel Gallina, Jane is a collection of padded elements of small dimensions. Elegant and minimalistic, the bench has a padded seat and a slim and dynamic structure with metal or wood feet, which make it perfect next to a table as well as in transit areas.

### **Poliform**

# JANE EMMANUEL GALLINA (2018)



#### **TECHNICAL DESCRIPTION**

#### Typology

Bench collection

#### Base

Solid wood - metal painted

#### Seat

Fabric - leather

#### JANE EMMANUEL GALLINA (2018)



### **Poliform**

### **JANE**

FINISHINGS\STRUCTURE\ BROWN NICKEL MAT PAINTED (1)



BROWN NICKEL MAT PAINTED

### **JANE**

FINISHINGS\STRUCTURE\GLOSSY PAINTEDBROWN NICKEL (1)



GLOSSY PAINTEDBRO WN NICKEL

#### **JANE**

FINISHINGS\STRUCTURE\WOODS (3)



## **JANE**

FINISHINGS\SEAT\LEATHER (8)



### **JANE**

FINISHINGS\SEAT\TESSUTO (7)



### **Poliform**