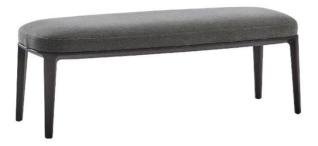

#### **DESCRIPTION**

Designed by

Emmanuel Gallina, Jane is a collection of padded elements of small dimensions. Elegant and minimalistic, the bench has a padded seat and a slim and dynamic structure with metal or wood feet, which make it perfect next to a table as well as in transit areas.

#### Typology

Bench collection

#### Base

Solid wood - metal painted

#### Seat

Fabric - leather