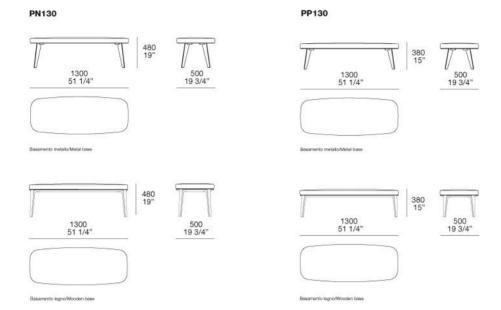

#### Typology

Bench collection

#### Base

Solid wood - metal painted

#### Seat

Fabric - leather