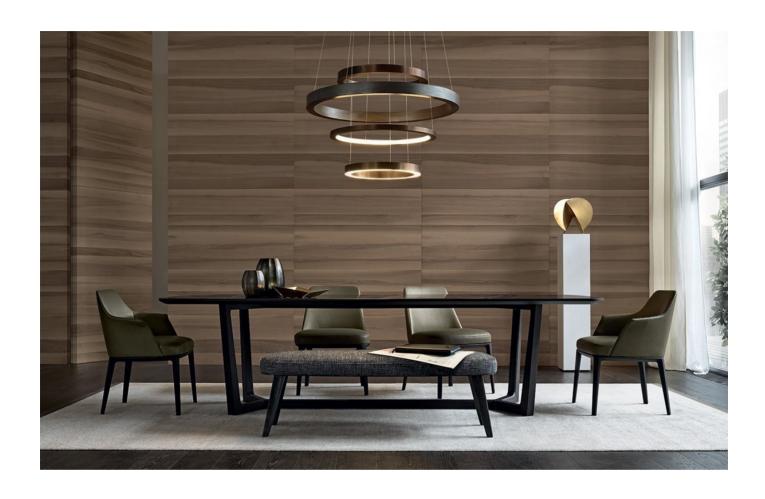

#### **DESCRIPTION**

Designed by

Emmanuel Gallina, Jane is a collection of padded elements of small dimensions. Elegant and minimalistic, the bench has a padded seat and a slim and dynamic structure with metal or wood feet, which make it perfect next to a table as well as in transit areas.

#### Typology

Bench collection

#### Base

Solid wood - metal painted

#### Seat

Fabric - leather