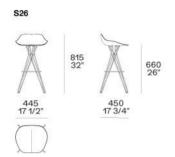

### **TECHNICAL DESCRIPTION**

**Typology** Stool

Legs

Metal rod Ø 8 mm

Wooden structure bent with 3D technique

RODRIGO TORRES (2012)

FINISHINGS\STRUCTURE\CROMO NERO (1)

BLACK CHROME