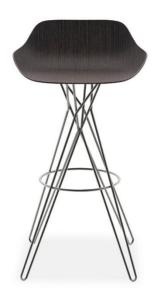

#### **DESCRIPTION**

"Harmony" brings together chaos and order in a symbiotic relationship, rich in expressiveness, harmony and rhythm. Chaos allows us to enjoy an object that's "living" thanks to its changing appearance as the point of view shifts. Order is evident in the solid, expressive base structure and the soft, sophisticated and comfortable surface of the seat. A piece that is rich in memory yet bursting with innovation, both technological and expressive.

### **TECHNICAL DESCRIPTION**

**Typology** Stool

Legs

Metal rod Ø 8 mm

Wooden structure bent with 3D technique

RODRIGO TORRES (2012)

FINISHINGS\STRUCTURE\CROMO NERO (1)

BLACK CHROME

### **HARMONY STOOL**

FINISHINGS\SEAT\WOODS (1)

SPESSART OAK