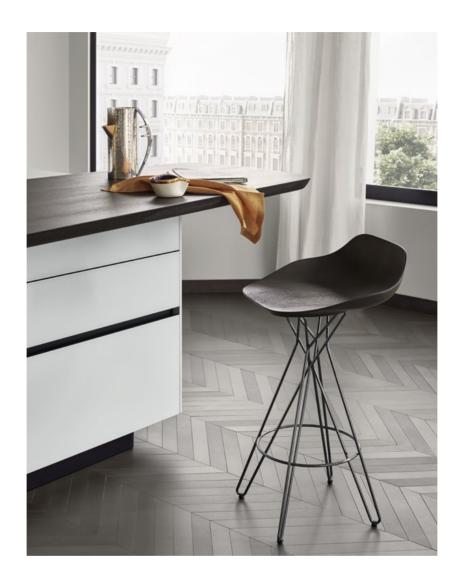

#### **DESCRIPTION**

"Harmony" brings together chaos and order in a symbiotic relationship, rich in expressiveness, harmony and rhythm. Chaos allows us to enjoy an object that's "living" thanks to its changing appearance as the point of view shifts. Order is evident in the solid, expressive base structure and the soft, sophisticated and comfortable surface of the seat. A piece that is rich in memory yet bursting with innovation, both technological and expressive.

### **TECHNICAL DESCRIPTION**

**Typology** Stool

Legs

Metal rod Ø 8 mm

Wooden structure bent with 3D technique

RODRIGO TORRES (2012)

FINISHINGS\STRUCTURE\CROMO NERO (1)

BLACK CHROME

### **HARMONY STOOL**

FINISHINGS\SEAT\WOODS (1)

SPESSART OAK