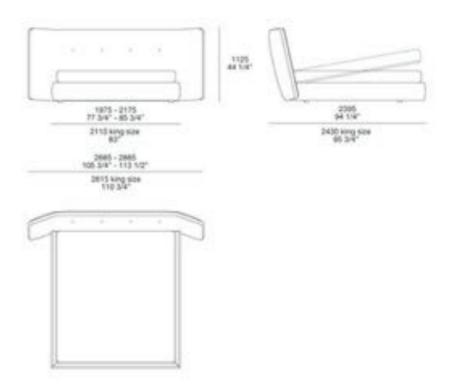

#### **TECHNICAL DESCRIPTION**

#### **TYPOLOGY**

bed with fixed bedstead or lift-up bedstead