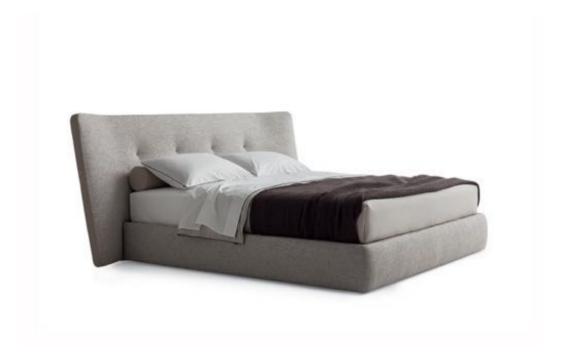

#### DESCRIPTION

Enveloping

proportions for an elegant, yet austere bed. The ideal presence for large spaces with an imposing headboard that recalls the lapel of a jacket, an upturned collar. A style that re-appropriates the past with an eye on the present for an increasing individual aesthetics.