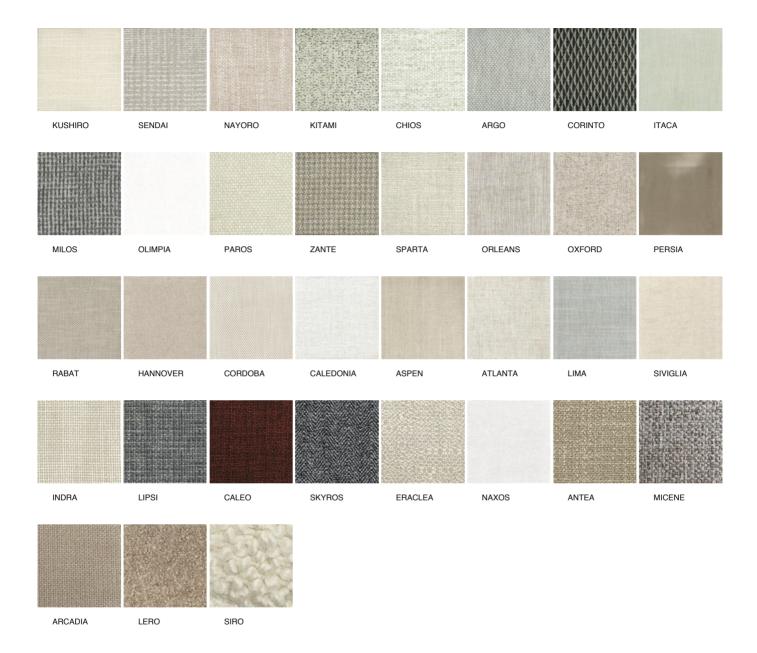

upturned collar. A style that re-appropriates the past with an eye on the present for an increasing individual aesthetics.

RODOLFO DORDONI (2016)



#### **TECHNICAL DESCRIPTION**

#### **TYPOLOGY**

bed with fixed bedstead or lift-up bedstead

#### Upholstered bed base

woods and by-products, with multi-density polyurethane foam, with pre-cover in polyester padding, and removable final cover in fabric, leather, or fabric with lateral bands in nabuk leather (not washable)

#### **Upholstered Headboard**

woods and by-products, with metal detail and padding in multi-density polyurethane foam, with pre-cover in polyester padding, and removable final cover in fabric, leather, or fabric with lateral bands in nabuk leather (not washable)

RODOLFO DORDONI (2016)



FINISHINGS\BED\FABRIC (35)



FINISHINGS\BED\LEATHER (6)