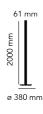

## **Coordinates Floor**

by Michael Anastassiades , 2020

Coordinates Floor is a floor lamp with diffuse light composed of two vertical poles that can be oriented during installation, attached to a base with an anodized aluminium cover. Each element is made of extruded anodized aluminium with a champagne finish and a diffuser in platinum optical silicone with an integrated LED strip (CRI 95). Usable power cable length 260 cm with pedal dimmer switch for ON/OFF and adjustable brightness 10–100%. Power supply attached to interchangeable plug.