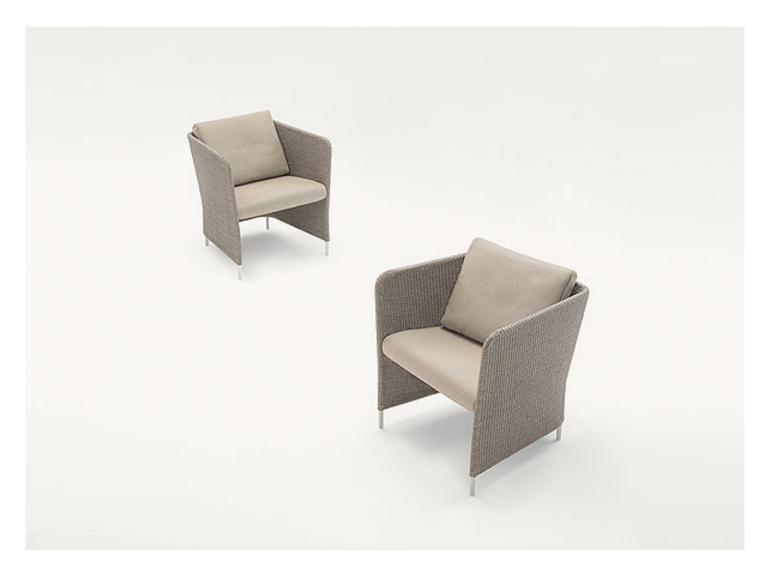

## Teatime

design : F. Rota

## Armchair.

The Teatime series also includes two- and three- seater sofa.

Structure: AISI 316 varnished stainless steel, seat provided with elastic belts, plastic spacers. The structure is available:

- matt-varnished in fixed colour combination with the covering in Thuia fabric

A back cushion is necessary for complete seating comfort.

**Back cushion:** removable, in polyester fibre with stress resistant polyurethane insert, fixed foam cover in waterproofed polyester. **Back cushion upholstery:** removable and available in the fabrics Luz, Rope T, Brio, Thea or Wara.