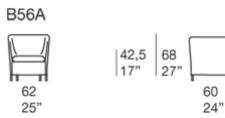

## Armchair.

The Teatime series also includes two- and three- seater sofa.

Structure: AISI 316 varnished stainless steel, seat provided with elastic belts, plastic spacers. The structure is available:

- matt-varnished in fixed colour combination with the covering in Thuia fabric