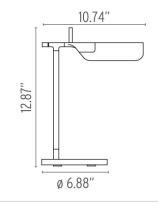

## Physical

Cord Length (inches) Construction Material Weight 63" - Black Die Cast Aluminum, PMMA 1.8 lbs

F6560030 Black

**Dimensional Image** 

Certifications