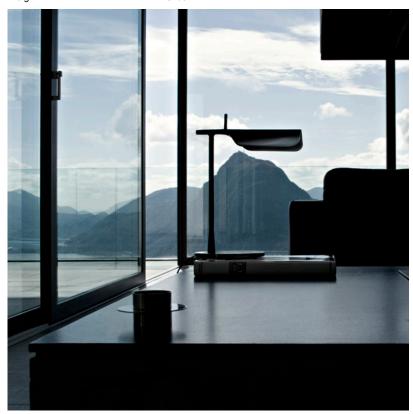

## FLOS Tab T LED, Black - Specification Sheet by E. Barber and J. Osgerby, 2011

| Mounting                          | Table Top                                                                                                                                                                                 |
|-----------------------------------|-------------------------------------------------------------------------------------------------------------------------------------------------------------------------------------------|
| Lamp (Bulb) Description           | 14 LED 3000K 347Im CRI80 - 9W                                                                                                                                                             |
| Environment                       | Indoor - Dry Location                                                                                                                                                                     |
| Finish                            | Black                                                                                                                                                                                     |
| Technical and Product Description | TAB T LED table lamp. Body in painted pressofused aluminium. Multi-le diffuser in specially designed PMMA to avoid the "multi-shadow" effect ar dazzle. Head rotation ±45°. Non-dimmable. |