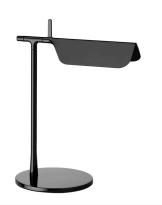

## FLOS Tab T LED, Black - Specification Sheet by E. Barber and J. Osgerby, 2011

| Mounting                          | Table Top                                                                                                                                                                                 |
|-----------------------------------|-------------------------------------------------------------------------------------------------------------------------------------------------------------------------------------------|
| Lamp (Bulb) Description           | 14 LED 3000K 347Im CRI80 - 9W                                                                                                                                                             |
| Environment                       | Indoor - Dry Location                                                                                                                                                                     |
| Finish                            | Black                                                                                                                                                                                     |
| Technical and Product Description | TAB T LED table lamp. Body in painted pressofused aluminium. Multi-le diffuser in specially designed PMMA to avoid the "multi-shadow" effect ar dazzle. Head rotation ±45°. Non-dimmable. |