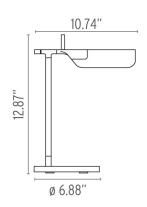

m contrasts with the technical characteristics of the ceramic reflector, which gives a pure and controllable light. The Tab family, originally in white and black color, is now available also in two more trendy colors: dark green matte and blue matte. Table and floor lamps providing direct lighting with adjustable head. Body in painted pressofused aluminium. Multi-led diffuser in specially designed PMMA to avoid the Multi Shadow effect and dazzle. Head rotation from 90 degree to 180 degree."

### Electrical

Voltage 120

Switching Dimmer switch that provide ON-OFF functions and 10-100% light adjustment

with memory

IP Rating IP20

# **Physical**

Cord Length (inches) 63" - Black

Construction Material Die Cast Aluminum, PMMA

Weight 1.8 lbs





F6563030 Black

#### **Dimensional Image**



## Certifications