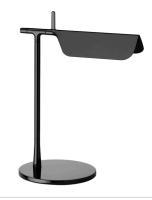

Technical and Product Description "Tab lamp is a simple folded form, creating a visually pure shade that translates

into a desk and floor lamp. The simplicity of the form contrasts with the technical characteristics of the ceramic reflector, which gives a pure and controllable light. The Tab family, originally in white and black color, is now available also in two more trendy colors: dark green matte and blue matte. Table and floor lamps providing direct lighting with adjustable head. Body in painted pressofused aluminium. Multi-led diffuser in specially designed PMMA to avoid the Multi Shadow effect and dazzle. Head rotation from 90 degree to 180 degree."