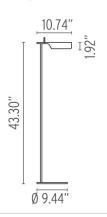

a desk and floor lamp. The simplicity of the form contrasts with the technical characteristics of the ceramic reflector, which gives a pure and controllable light. The Tab family, originally in white and black color, is now available also in two more trendy colors: dark green matte and blue matte. Table and floor lamps providing direct lighting with adjustable head. Body in painted pressofused aluminium. Multi-led diffuser in specially designed PMMA to avoid the Multi Shadow effect and dazzle. Head rotation from 90 degree to 180 degree."

### **Electrical**

Voltage 120

Switching ON-OFF switch on power cord

IP Rating IP20

### **Physical**

Cord Length (inches) 78" - Black

Construction Material Die Cast Aluminum, PMMA

Weight 4.41 lbs





● F6564030 Black

#### **Dimensional Image**



## Certifications