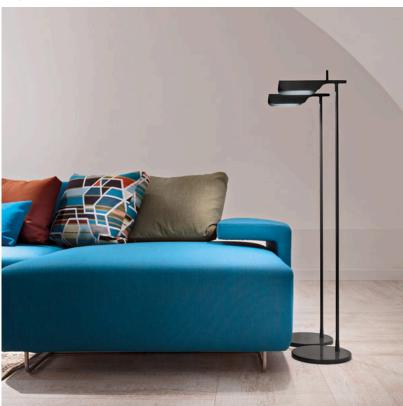

Technical and Product Description "Tab lamp is a simple folded form, creating a visually pure shade that translates

into a desk and floor lamp. The simplicity of the form contrasts with the technical characteristics of the ceramic reflector, which gives a pure and controllable light. The Tab family, originally in white and black color, is now available also in two more trendy colors: dark green matte and blue matte. Table and floor lamps providing direct lighting with adjustable head. Body in painted pressofused aluminium. Multi-led diffuser in specially designed PMMA to avoid the Multi Shadow effect and dazzle. Head rotation from 90 degree to 180 degree."