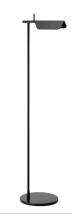

Technical and Product Description "Tab lamp is a simple folded form, creating a visually pure shade that translates

into a desk and floor lamp. The simplicity of the form contrasts with the technical characteristics of the ceramic reflector, which gives a pure and controllable light. The Tab family, originally in white and black color, is now available also in two more trendy colors: dark green matte and blue matte. Table and floor lamps providing direct lighting with adjustable head. Body in painted pressofused aluminium. Multi-led diffuser in specially designed PMMA to avoid the Multi Shadow effect and dazzle. Head rotation from 90 degree to 180 degree."