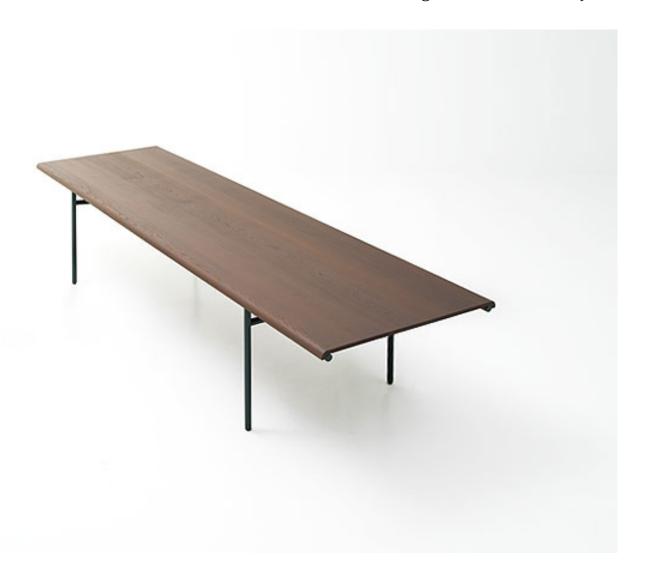

Suzanne

design: Vincent Van Duysen

Large dining table.

The **structure** is made of matt or gloss varnished stainless steel in all of the colours in the collection and is provided with adjustable stainless steel and rubber spacers.

The **top** is made of thermo-treated ash, that is, subjected to a completely ecological manufacturing process that increases its dimensional stability, makes it suitable for outdoor use and gives it particular shades of colour. Composed of panels arranged side by side in a longitudinal direction, the top is processed in such a way as to follow the rounded profile of the upper part of the supporting structure of the table.