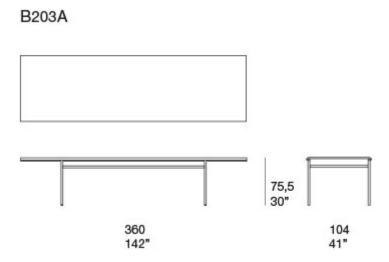

Suzanne

design: Vincent Van Duysen

Large dining table.

The **structure** is made of matt or gloss varnished stainless steel in all of the colours in the collection and is provided with adjustable stainless steel and rubber spacers.

The **top** is made of thermo-treated ash, that is, subjected to a completely ecological manufacturing process that increases its dimensional stability, makes it suitable for outdoor use and gives it particular shades of colour. Composed of panels arranged side by side in a longitudinal direction, the top is processed in such a way as to follow the rounded profile of the upper part of the supporting structure of the table.