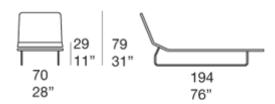

## Surf

Sun bed with backrest adjustable in three positions.

**Structure:** cataphoresis treated and black varnished steel, fixed cover in polyester fabric, thermoformed polyethylene back panel coupled with polyester fabric and treated to be water repellent.

Structure upholstery: fixed, in Rope fabric.

Visible base: AISI 316 stainless steel with a satin finish

A seat pad and a loose cushion is necessary for complete seating comfort.

Seat pad: removable, in open cell polyurethane covered with threedimensional polyester fabric or Flex.

Loose cushion: removable, in polyester fibre, fixed cover in waterproofed polyester.

Seat pad and loose cushion upholstery: removable and available in the fabrics Luz, Rope T, Brio, Thea or Wara.