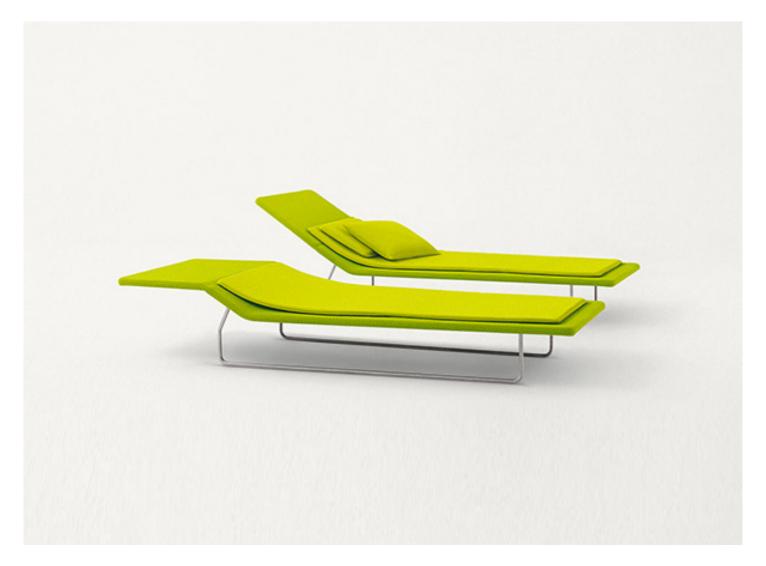

## Surf

Sun bed with backrest adjustable in three positions.

**Structure:** cataphoresis treated and black varnished steel, fixed cover in polyester fabric, thermoformed polyethylene back panel coupled with polyester fabric and treated to be water repellent.

Structure upholstery: fixed, in Rope fabric.

Visible base: AISI 316 stainless steel with a satin finish

A seat pad and a loose cushion is necessary for complete seating comfort.

Seat pad: removable, in open cell polyurethane covered with threedimensional polyester fabric or Flex.

Loose cushion: removable, in polyester fibre, fixed cover in waterproofed polyester.

Seat pad and loose cushion upholstery: removable and available in the fabrics Luz, Rope T, Brio, Thea or Wara.