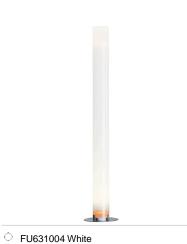

## FLOS Stylos - Specification Sheet by Achille Castiglioni, 1984

| Free Standing                                                                                                                                                                                                                                                                      |
|------------------------------------------------------------------------------------------------------------------------------------------------------------------------------------------------------------------------------------------------------------------------------------|
| 1 x 120W Par 38 Medium Halogen (Included) + 100W T8 E26 Base Frosted Halogen                                                                                                                                                                                                       |
| Indoor - Dry Location                                                                                                                                                                                                                                                              |
| White                                                                                                                                                                                                                                                                              |
| Achille Castiglioni first designed the Stylos Floor Lamp in 1984.                                                                                                                                                                                                                  |
| The halogen flood lamp illuminates the column at the base. an an incandescent ligh<br>provides additional diffused lighting that emits through the top. Each bulb has<br>separate switch. The metallic base with silver finish is weighted to prevent the fixtur<br>from toppling. |
| The halogen lamp source emits diffused and reflected light.                                                                                                                                                                                                                        |
|                                                                                                                                                                                                                                                                                    |
| 120                                                                                                                                                                                                                                                                                |
| Dual foot switch fitted on power cord operates two light sources at top and bottom of column                                                                                                                                                                                       |
| IP20                                                                                                                                                                                                                                                                               |
|                                                                                                                                                                                                                                                                                    |
| 112" - Black                                                                                                                                                                                                                                                                       |
| Plastic and steel                                                                                                                                                                                                                                                                  |
| 21.16 lbs                                                                                                                                                                                                                                                                          |
|                                                                                                                                                                                                                                                                                    |
|                                                                                                                                                                                                                                                                                    |