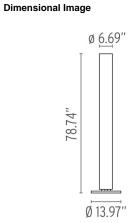

## FLOS Stylos - Specification Sheet by Achille Castiglioni, 1984

| Free Standing                                                                                                                                                                                                                                                                      |
|------------------------------------------------------------------------------------------------------------------------------------------------------------------------------------------------------------------------------------------------------------------------------------|
| 1 x 120W Par 38 Medium Halogen (Included) + 100W T8 E26 Base Frosted Halogen                                                                                                                                                                                                       |
| Indoor - Dry Location                                                                                                                                                                                                                                                              |
| White                                                                                                                                                                                                                                                                              |
| Achille Castiglioni first designed the Stylos Floor Lamp in 1984.                                                                                                                                                                                                                  |
| The halogen flood lamp illuminates the column at the base. an an incandescent ligh<br>provides additional diffused lighting that emits through the top. Each bulb has<br>separate switch. The metallic base with silver finish is weighted to prevent the fixtur<br>from toppling. |
| The halogen lamp source emits diffused and reflected light.                                                                                                                                                                                                                        |
|                                                                                                                                                                                                                                                                                    |
| 120                                                                                                                                                                                                                                                                                |
| Dual foot switch fitted on power cord operates two light sources at top and bottom of column                                                                                                                                                                                       |
| IP20                                                                                                                                                                                                                                                                               |
|                                                                                                                                                                                                                                                                                    |
| 112" - Black                                                                                                                                                                                                                                                                       |
| Plastic and steel                                                                                                                                                                                                                                                                  |
| 21.16 lbs                                                                                                                                                                                                                                                                          |
|                                                                                                                                                                                                                                                                                    |
|                                                                                                                                                                                                                                                                                    |