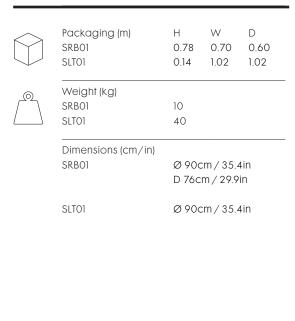

## **Strut Base Slate Top**

Simple table base of highly reflective copper plated steel tube and slate top.

| Process               | The base is made from steel tube which is copper plated to create a glossy finish. A hardwearing lacquer is then applied to protect the surface. The Slate top is one whole piece of natural slate with a hand cut edge. |                |
|-----------------------|--------------------------------------------------------------------------------------------------------------------------------------------------------------------------------------------------------------------------|----------------|
| Year of Design        | 2014                                                                                                                                                                                                                     |                |
| Material              | Slate                                                                                                                                                                                                                    |                |
| Product Code          | Table Base<br>Table Top                                                                                                                                                                                                  | SRB01<br>SLT01 |
| Туре                  | Table                                                                                                                                                                                                                    |                |
| Colour                | <ul><li>Copper</li><li>Dark Grey</li></ul>                                                                                                                                                                               |                |
| Cleaning Instructions | Clean with a soft damp cloth. No abrasive agents.                                                                                                                                                                        |                |