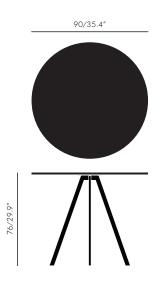

## **Strut Base Slate Top**

Simple table base of highly reflective copper plated steel tube and slate top.

| Process               | The base is made from steel tube which is copper plated to create a glossy finish. A hardwearing lacquer is then applied to protect the surface. The Slate top is one whole piece of natural slate with a hand cut edge. |                |
|-----------------------|--------------------------------------------------------------------------------------------------------------------------------------------------------------------------------------------------------------------------|----------------|
| Year of Design        | 2014                                                                                                                                                                                                                     |                |
| Material              | Slate                                                                                                                                                                                                                    |                |
| Product Code          | Table Base<br>Table Top                                                                                                                                                                                                  | SRB01<br>SLT01 |
| Туре                  | Table                                                                                                                                                                                                                    |                |
| Colour                | <ul><li>Copper</li><li>Dark Grey</li></ul>                                                                                                                                                                               |                |
| Cleaning Instructions | Clean with a soft damp cloth. No abrasive agents.                                                                                                                                                                        |                |