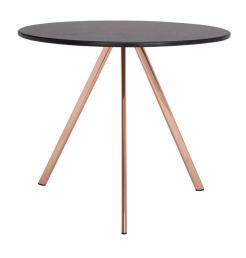

## **Strut Base Slate Top**

Simple table base of highly reflective copper plated steel tube and slate top.

| Process               | The base is made from steel tube which is copper plated to create a glossy finish. A hardwearing lacquer is then applied to protect the surface. The Slate top is one whole piece of natural slate with a hand cut edge. |                |
|-----------------------|--------------------------------------------------------------------------------------------------------------------------------------------------------------------------------------------------------------------------|----------------|
| Year of Design        | 2014                                                                                                                                                                                                                     |                |
| Material              | Slate                                                                                                                                                                                                                    |                |
| Product Code          | Table Base<br>Table Top                                                                                                                                                                                                  | SRB01<br>SLT01 |
| Туре                  | Table                                                                                                                                                                                                                    |                |
| Colour                | <ul><li>Copper</li><li>Dark Grey</li></ul>                                                                                                                                                                               |                |
| Cleaning Instructions | Clean with a soft damp cloth. No abrasive agents.                                                                                                                                                                        |                |