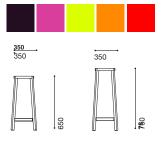

## Step Federico Gregorutti

Design: 2014 Description: Stool Dimensions: H650mm × Ø350mm, H750mm × Ø350mm Notes: Artisan materials and process variations occur Materials: Solid ash wood, wood stain (optional), ash veneer (seat) Colours: Blue black, fuchia pink, lime yellow, orange, red