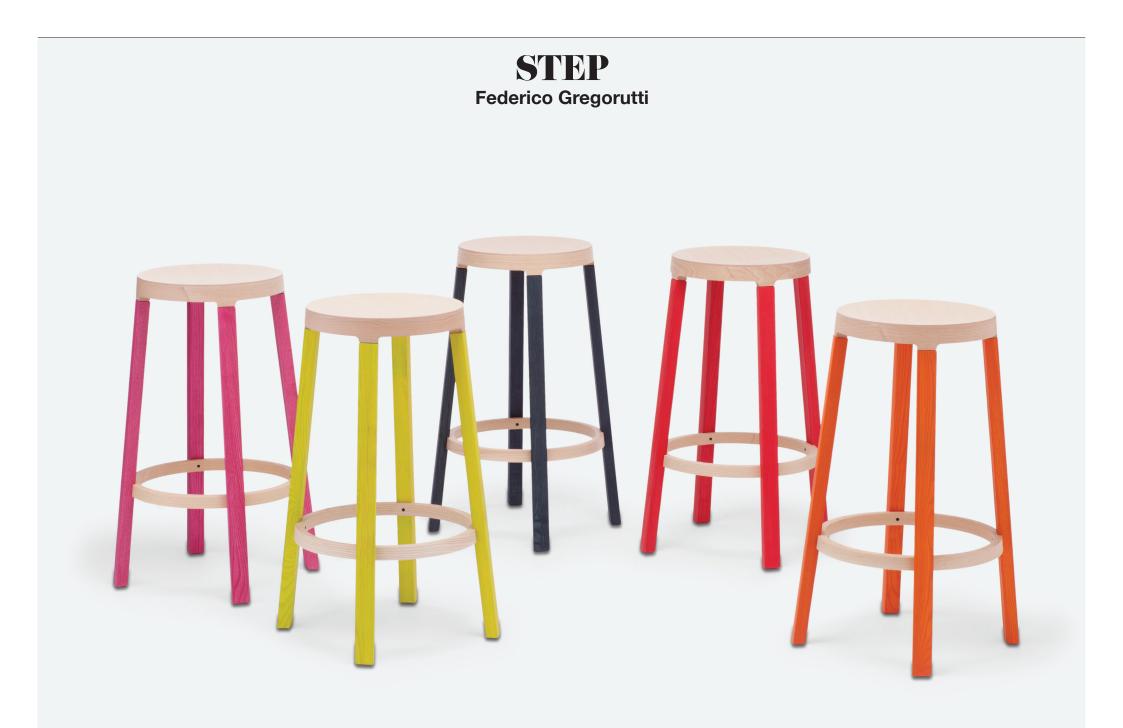

## **Brighten Up**

Exchange your ordinary stools for a painted rainbow

The delightful and charming Step is a solid ash stool made with a high-tech process. This reliable little stool has a strong typology and colourful character that will suit modern, light-filled kitchens, bars and studios.

## Step Federico Gregorutti

Design: 2014 Description: Stool Dimensions: H650mm × Ø350mm, H750mm × Ø350mm Notes: Artisan materials and process variations occur Materials: Solid ash wood, wood stain (optional), ash veneer (seat) Colours: Blue black, fuchia pink, lime yellow, orange, red