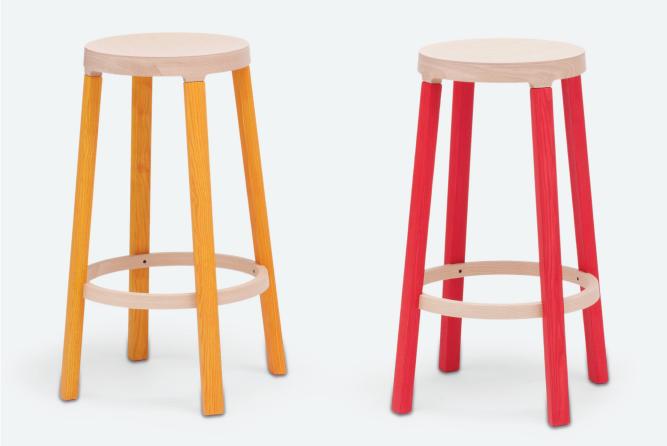

## **Brighten Up**

Exchange your ordinary stools for a painted rainbow

The delightful and charming Step is a solid ash stool made with a high-tech process. This reliable little stool has a strong typology and colourful character that will suit modern, light-filled kitchens, bars and studios.

## Step Federico Gregorutti

Design: 2014 Description: Stool Dimensions: H650mm × Ø350mm, H750mm × Ø350mm Notes: Artisan materials and process variations occur Materials: Solid ash wood, wood stain (optional), ash veneer (seat) Colours: Blue black, fuchia pink, lime yellow, orange, red