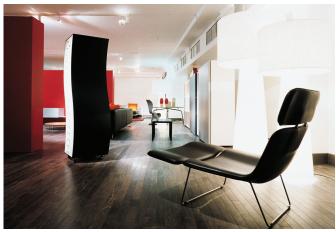

# cappellini

Small armchair with base in satin stainless steel, structure in rigid polyurethane and padding in polyurethane foam. It is possible to have different color and fabric combinations for front and back. Spring is also available with adjustable headrest and with swinging footrest.

### Structure:

Rigid moulded polyurethane with metal frame

#### Padding:

1. Polyurethane foam, covered with fixed fabric, leather G or leather Extra G2

### Base:

2. Satined stainless steel

### Feet:

3. Polyethylene anthracite colour

### Footrest/Headrest:

Poplar plywood in polyurethane foam

Dimensions\_