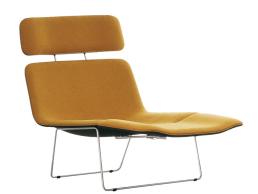

# cappellini

Small armchair with base in satin stainless steel, structure in rigid polyurethane and padding in polyurethane foam. It is possible to have different color and fabric combinations for front and back. Spring is also available with adjustable headrest and with swinging footrest.