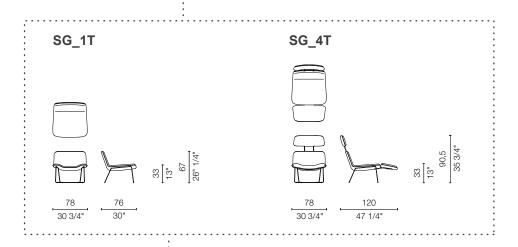

Erwan Bouroullec

# cappellini



Small armchair with base in satin stainless steel, structure in rigid polyurethane and padding in polyurethane foam. It is possible to have different color and fabric combinations for front and back. Spring is also available with adjustable headrest and with swinging footrest.

Materials used\_

### Structure:

Rigid moulded polyurethane with metal frame

#### Padding:

1. Polyurethane foam, covered with fixed fabric, leather G or leather Extra G2

### Base:

2. Satined stainless steel

### Feet:

3. Polyethylene anthracite colour

### Footrest/Headrest:

Poplar plywood in polyurethane foam



Dimensions\_



# cappellini