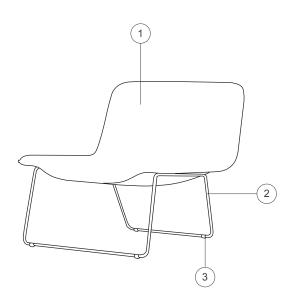

### Structure:

Rigid moulded polyurethane with metal frame

#### Padding:

1. Polyurethane foam, covered with fixed fabric, leather G or leather Extra G2

### Base:

2. Satined stainless steel

### Feet:

3. Polyethylene anthracite colour

### Footrest/Headrest:

Poplar plywood in polyurethane foam

Dimensions\_