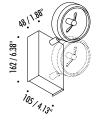

## DESIGN 2001 Wall and Ceiling Lamp - Metal

| 15800303 | MATT WHITE | SPOT 1 120 V - 60 Hz - MAX 50 W 12 V - G53 ADJUSTABLE - IGBT DIMMABLE BULB UNIVERSAL ADAPTER INCLUDED BULB NOT INCLUDED |
|----------|------------|-------------------------------------------------------------------------------------------------------------------------|
|----------|------------|-------------------------------------------------------------------------------------------------------------------------|