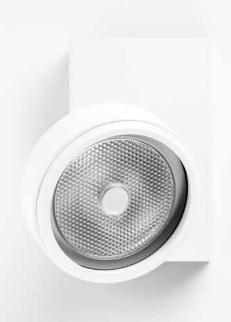

## DESIGN 2001 Wall and Ceiling Lamp - Metal

| 15800303 | MATT WHITE | SPOT 1 120 V - 60 Hz - MAX 50 W 12 V - G53 ADJUSTABLE - IGBT DIMMABLE BULB UNIVERSAL ADAPTER INCLUDED BULB NOT INCLUDED |
|----------|------------|-------------------------------------------------------------------------------------------------------------------------|
|----------|------------|-------------------------------------------------------------------------------------------------------------------------|