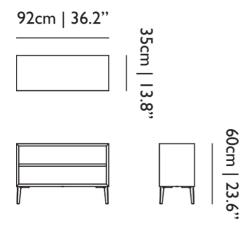

## Sofa So Good Shelf / Demi Double Shelf

#### **Dimensions**

#### Product

width 92cm | 36.2" неіднт 60cm | 23.6" дертн 35cm | 13.8" weight netto 32.4kg | 71.43lbs