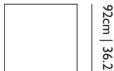

# Sofa So Good Shelf / Shelf

**Dimensions** 

92cm | 36.2"

Product

**WIDTH** 92cm | 36.2" **HEIGHT** 40cm | 15.7" **DEPTH** 92cm | 36.2" **WEIGHT NETTO** 40.2kg | 88.63lbs Packaging

width  $99 \text{cm} \mid 39"$ Height  $30 \text{cm} \mid 11.8"$ Cubage  $0.3 \text{m}^3 \mid 10.49 \text{ft}^3$ Length  $100 \text{cm} \mid 39.4"$ Weight  $43.5 \text{kg} \mid 95.9 \text{lbs}$ 