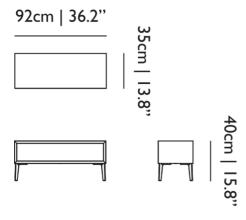

## Sofa So Good Shelf / Demi Shelf

#### **Dimensions**

#### Product

width 92cm | 36.2" неіднт 40cm | 15.7" дертн 35cm | 13.8" weight netto 19.9kg | 43.87lbs