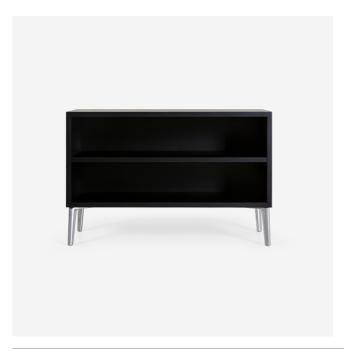

#### **MARCEL WANDERS STUDIO**

The Sofa So Good Shelf is part of the modular Sofa So Good to store and display your favourite accessories and doubles as a coffee table. It is a practical piece that adds a finishing touch to your Sofa So Good. Versatile and sophisticated, it suits every interior and is available in a variety of six wood finishes.

# Detailing

This practical piece, that can be used to add a finishing touch to your Sofa So Good, is available in a variety of six wood finishes.

## Sofa So Good Shelf / Demi Double Shelf

#### Product

width 92cm | 36.2" неіднт 60cm | 23.6" дертн 35cm | 13.8" weight netto 32.4kg | 71.43lbs

#### MATERIAL

Stained oak veneer on wooden base with polished aluminum feet