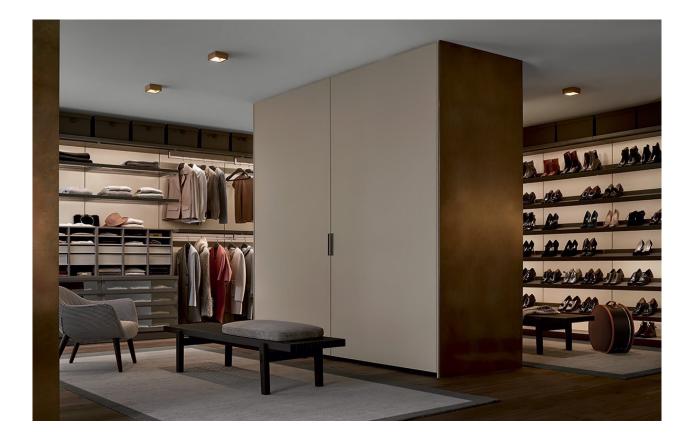

### DESCRIPTION

Skin, design R&D Poliform, is a wardrobe characterized by the peculiar door working. The versatility of the Senzafine system allows it to be placed in every room, offering the greatest space in any situation.

#### **TECHNICAL DESCRIPTION**

**TYPOLOGY** doors Senzafine collection

**OPENING** leaf door and sliding door

**Door finishing** panel of wooden particles mat lacquered colours

Profile finishing painted aluminium/mat lacquered