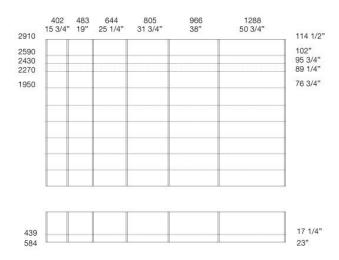

### DIMENSIONS

wardrobes

#### Size calculation with side thickness 25 - 1"

To obtain the total width, add to the sum of the columns mm 25 - 1" for the lateral side.

**SKIN** design CR&S Poliform senzafine doors collection

#### unit widths

1288 50 3/4"

Door section

#### Note

Lateral sides: not available in melamine Skin mat lacquered colours finishings. Sliding door width mm 1288 - 50 3/4" is available only with Rail handle up to h 2590 - 102".

### unit heights