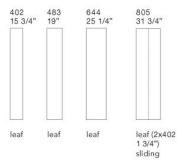

#### Size calculation with side thickness 25 - 1"

To obtain the total width, add to the sum of the columns mm 25 - 1" for the lateral side.

**SKIN** design CR&S Poliform senzafine doors collection

#### unit widths

1288 50 3/4"

Door section

#### Note

Lateral sides: not available in melamine Skin mat lacquered colours finishings. Sliding door width mm 1288 - 50 3/4" is available only with Rail handle up to h 2590 - 102".