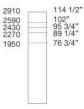

SKIN R&D POLIFORM (2016)



#### **TECHNICAL DESCRIPTION**

**TYPOLOGY** doors Senzafine collection

**OPENING** leaf door and sliding door

**Door finishing** panel of wooden particles mat lacquered colours

Profile finishing painted aluminium/mat lacquered

# Poliform

## SKIN R&D POLIFORM (2016)

### DIMENSIONS

wardrobes



#### Size calculation with side thickness 25 - 1"

To obtain the total width, add to the sum of the columns mm 25 - 1" for the lateral side.

**SKIN** design CR&S Poliform senzafine doors collection

#### unit widths







1288 50 3/4"

Door section



#### Note

Lateral sides: not available in melamine Skin mat lacquered colours finishings. Sliding door width mm 1288 - 50 3/4" is available only with Rail handle up to h 2590 - 102".

# Poliform

### unit heights