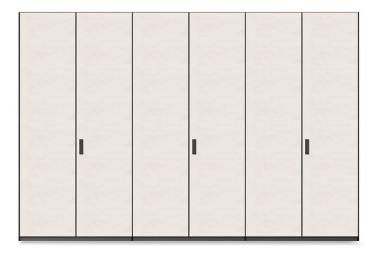

#### **TECHNICAL DESCRIPTION**

**TYPOLOGY** doors Senzafine collection

**OPENING** leaf door and sliding door

**Door finishing** panel of wooden particles mat lacquered colours

Profile finishing painted aluminium/mat lacquered

#### unit widths

1288 50 3/4"

Door section