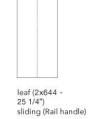

### DIMENSIONS

wardrobes

#### unit widths

1288 50 3/4"

Door section

#### Note

Lateral sides: not available in melamine Skin mat lacquered colours finishings. Sliding door width mm 1288 - 50 3/4" is available only with Rail handle up to h 2590 - 102".