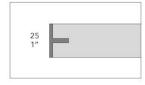

#### Size calculation with side thickness 25 - 1"

To obtain the total width, add to the sum of the columns mm 25 - 1" for the lateral side.

**SKIN** design CR&S Poliform senzafine doors collection