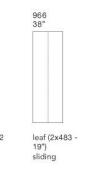

### DIMENSIONS

wardrobes

#### unit widths

1288 50 3/4"

Door section

#### Note

Lateral sides: not available in melamine Skin mat lacquered colours finishings. Sliding door width mm 1288 - 50 3/4" is available only with Rail handle up to h 2590 - 102".