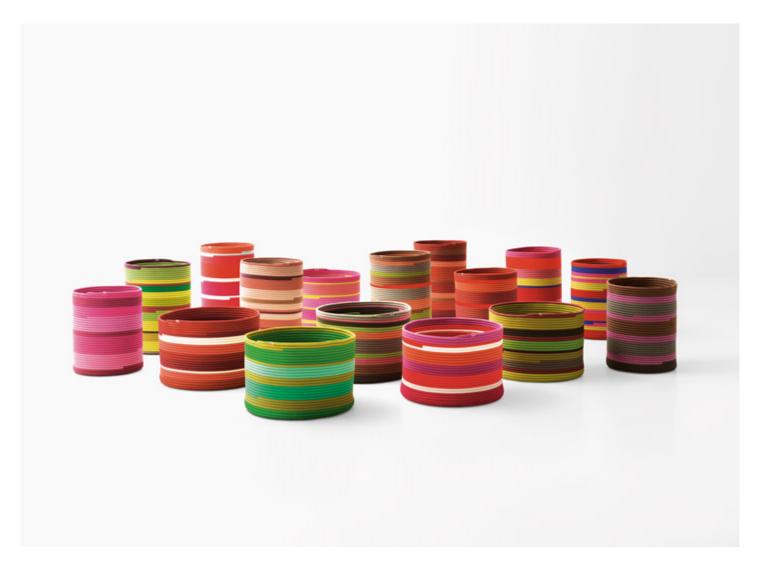

Sika design : CRS

Series of baskets made completely by hand by sewing in a spiral-like pattern a cord in Rope yarn.

These baskets are unique pieces and mix cords in different colours left over from previous production, according to an aesthetic criterion, which enhances every single component, and a conceptual one, which takes up the philosophy of "non-waste" and makes them an integral part of the Mottainai collection.

## Notes:

Due to the very nature of the product and the philosophy with which it was conceived, it is possible to choose only the main shade or to opt for a multicolour version that will be produced with what is available at the time of order.

This product can be used also in interior environments.

Generato: 06/07/2023 18:55

Sika design : CRS

| AC105      | AC106     | AC107     |
|------------|-----------|-----------|
| $\bigcirc$ |           |           |
| 50 20"     | 60 23"    | 40        |
| 40<br>16"  | 40<br>16" | 55<br>21″ |