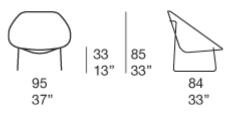

## Shito

Armchair with fixed upholstery cover hand woven onto the structure. The Shito series also includes a chaise longue and a pouf/container.

## Structure: steel.

Upholstery: woven with tubular knit Chain Outdoor, filling in polyester.

Base: AISI 304 stainless steel, gloss varnished in the Mano Lucida wood colours range. Plastic spacers.