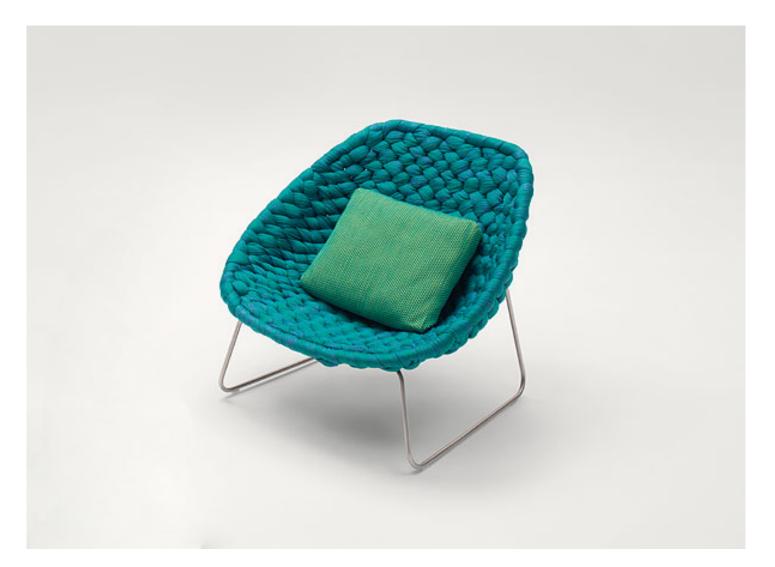

## Shito

Armchair with fixed upholstery cover hand woven onto the structure. The Shito series also includes a chaise longue and a pouf/container.

## Structure: steel.

Upholstery: woven with tubular knit Chain Outdoor, filling in polyester.

Base: AISI 304 stainless steel, gloss varnished in the Mano Lucida wood colours range. Plastic spacers.

## Notes:

The Shito armchair is woven with Chain Outdoor because, compared to the indoor version of this tubular knit, Chain Outdoor allows achieving the intricate weaving of the structure more harmoniously.

Loose cushions are recommended for complete seating comfort.