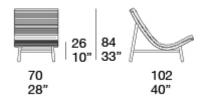

be used outdoors, but not be directly exposed to the elements, and require some extra attention and care than traditional outdoor furniture. These products need to be used under a stable cover and to be protected overnight. It is also recommended that they are sheltered indoors for seasonal protection. Some of the materials will mature and will change appearance and colour over time. And this will naturally happen.

**Structure:** turned bamboo, treated with water-based products that do not affect the wood colour and the naturalness of the surface. Plastic spacers.

Seat and backrest: tatami panel in igusa.

## Notes:

The product can be used also in interior environments.

We advise to use a Winter Set protection cover.

Generato: 01/07/2021 18:08



Shibusa design : F. Rota.

## B187A