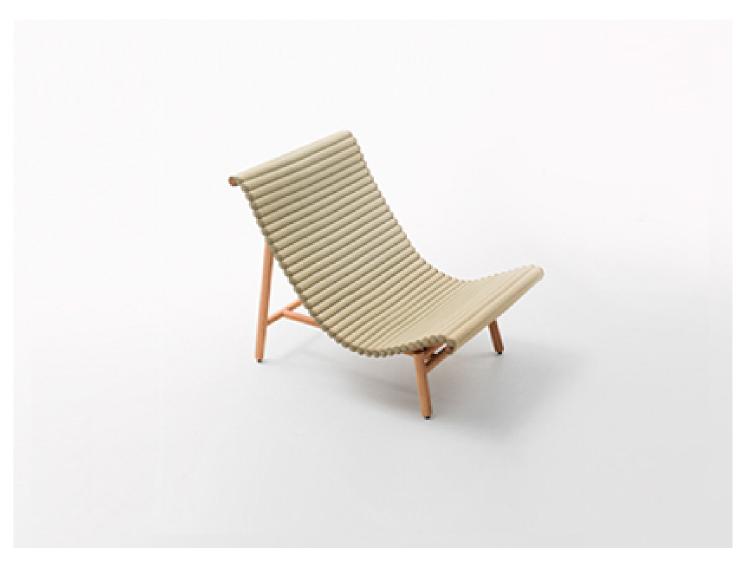

Shibusa design : F. Rota.

Lounge chair.

The Shibusa series also includes a chaise longue.

The natural materials featured in the Eres collection can be used outdoors, but not be directly exposed to the elements, and require some extra attention and care than traditional outdoor furniture. These products need to be used under a stable cover and to be protected overnight. It is also recommended that they are sheltered indoors for seasonal protection. Some of the materials will mature and will change appearance and colour over time. And this will naturally happen.

**Structure:** turned bamboo, treated with water-based products that do not affect the wood colour and the naturalness of the surface. Plastic spacers.

Seat and backrest: tatami panel in igusa.