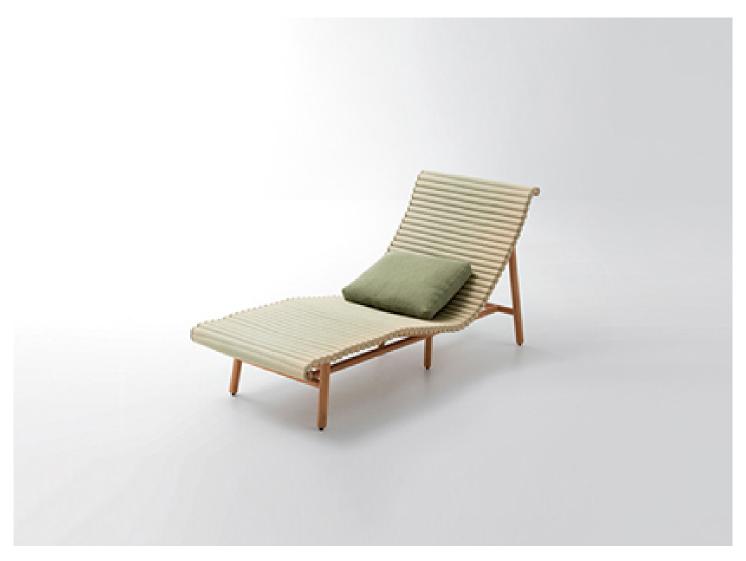

#### Chaise longue.

The Shibusa series also includes a lounge chair.

The natural materials featured in the Eres collection can be used outdoors, but not be directly exposed to the elements, and require some extra attention and care than traditional outdoor furniture. These products need to be used under a stable cover and to be protected overnight. It is also recommended that they are sheltered indoors for seasonal protection. Some of the materials will mature and will change appearance and colour over time. And this will naturally happen.

Structure: turned bamboo, treated with water-based products that do not affect the wood colour and the naturalness of the surface. Plastic spacers.

Seat and backrest: tatami panel in igusa.