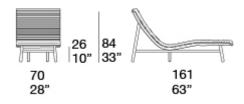

#### Chaise longue.

The Shibusa series also includes a lounge chair.

The natural materials featured in the Eres collection can be used outdoors, but not be directly exposed to the elements, and require some extra attention and care than traditional outdoor furniture. These products need to be used under a stable cover and to be protected overnight. It is also recommended that they are sheltered indoors for seasonal protection. Some of the materials will mature and will change appearance and colour over time. And this will naturally happen.

Structure: turned bamboo, treated with water-based products that do not affect the wood colour and the naturalness of the surface. Plastic spacers.

Seat and backrest: tatami panel in igusa.