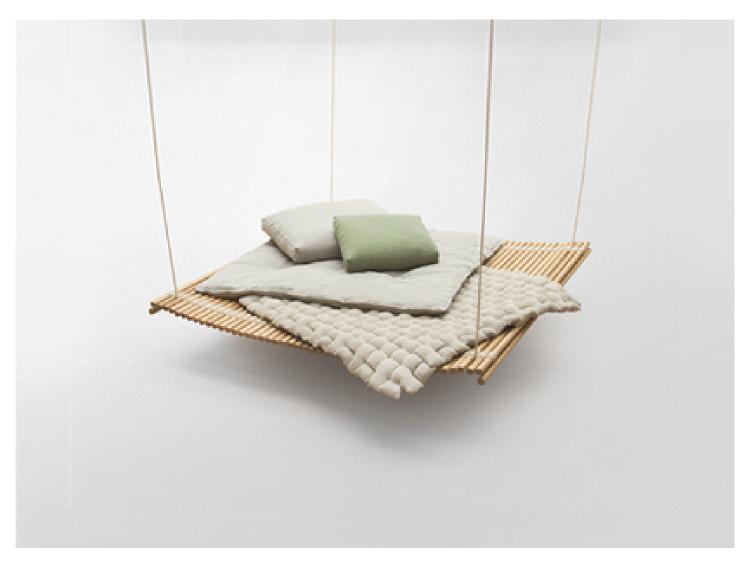

Shibui design : F. Rota

Suspended platform.

The Shibui series also includes an armchair, a chaise longue and a ground platform.

The natural materials featured in the Eres collection can be used outdoors, but not be directly exposed to the elements, and require some extra attention and care than traditional outdoor furniture. These products need to be used under a stable cover and to be protected overnight. It is also recommended that they are sheltered indoors for seasonal protection. Some of the materials will mature and will change appearance and colour over time. And this will naturally happen.

**Structure:** avorio varnished stainless steel AISI 304 provided with steel suspension cords.

Seat panel: bamboo sticks tied with jute straps and fixed to the structure.

## Seat pad:

independent and with removable cover, available in two versions

- natural latex, paineira vegetable fiber and woolen felt, fixed covering in 100% cotton fabric
- polyester fiber with insert in stress resistant expanded polyurethane and fixed foam covering in waterproofed polyester.

## Notes:

The suspended platform is completed with cables in stainless steels AISI 316 covered with linen and clamps and carabiner in stainless steel AISI 316 to hang it from a beam or the ceiling.

The provided cables are installed so that the platform can be hanged from ceilings with a standard height of 270 cm.