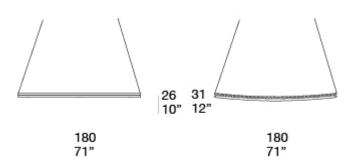

## Notes:

The suspended platform is completed with cables in stainless steels AISI 316 covered with linen and clamps and carabiner in stainless steel AISI 316 to hang it from a beam or the ceiling.

The provided cables are installed so that the platform can be hanged from ceilings with a standard height of 270 cm.