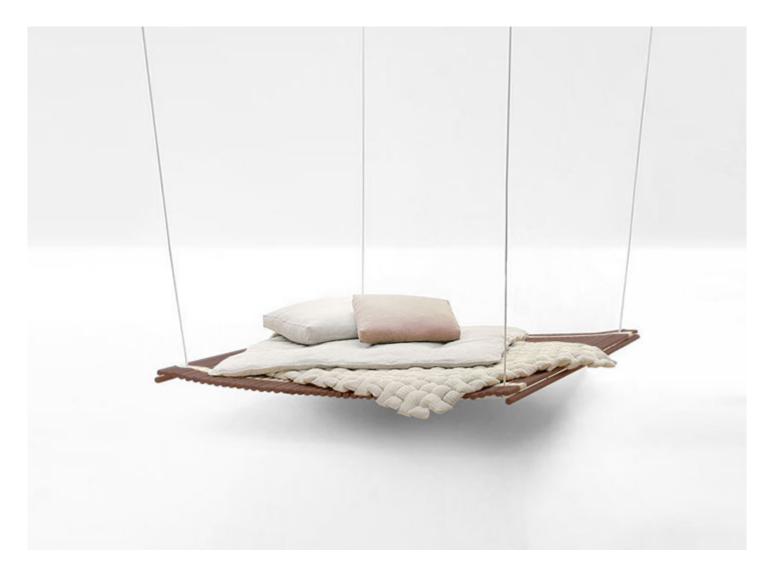

# Shibui

design : F. Rota

### Suspended platform.

Structure: avorio varnished stainless steel AISI 304 provided with steel suspension cords.

Seat panel: Aurea Optima heat-treated ash wood sticks tied with jute straps and fixed to the structure.

Seat pad: independent and with removable cover, in polyester fiber with insert in stress resistant expanded polyurethane and fixed foam covering in waterproofed polyester.

#### Notes:

The suspended platform is completed with cables in stainless steels AISI 316 covered with linen and clamps and carabiner in stainless steel AISI 316 to hang it from a beam or the ceiling.

The provided cables are installed so that the platform can be hanged from ceilings with a standard height of 270 cm.

The sticks in Aurea Optima heat-treated ash wood are treated to be oil and water repellent with a water-based finish that limits the absorption of liquids and greasy substances.

The product can be used also in interior environments.