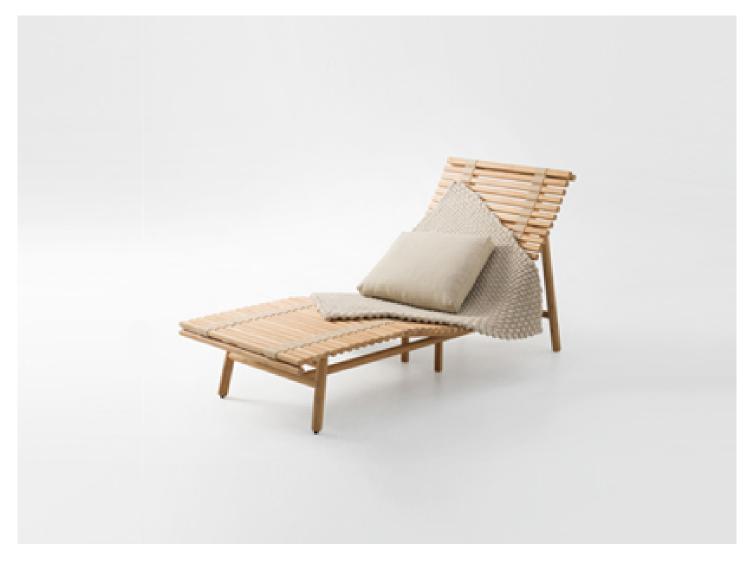

### Shibui

## design : F. Rota.

#### Chaise longue.

The Shibui series also includes an armchair. and ground and suspended platforms.

The natural materials featured in the Eres collection can be used outdoors, but not be directly exposed to the elements, and require some extra attention and care than traditional outdoor furniture. These products need to be used under a stable cover and to be protected overnight. It is also recommended that they are sheltered indoors for seasonal protection. Some of the materials will mature and will change appearance and colour over time. And this will naturally happen.

**Structure:** turned bamboo, treated with water-based products that do not affect the wood colour and the naturalness of the surface. Plastic spacers.

Seat and backrest: bamboo sticks tied with jute straps and fixed to the structure.

#### Notes:

The structures and the sticks in bamboo fiber mature over time, changing in colour, compactness and texture, without this affecting their quality.

The product can be used also in interior environments.