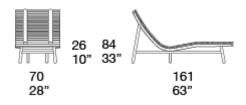

#### Chaise longue.

The Shibui series also includes an armchair. and ground and suspended platforms.

The natural materials featured in the Eres collection can be used outdoors, but not be directly exposed to the elements, and require some extra attention and care than traditional outdoor furniture. These products need to be used under a stable cover and to be protected overnight. It is also recommended that they are sheltered indoors for seasonal protection. Some of the materials will mature and will change appearance and colour over time. And this will naturally happen.

**Structure:** turned bamboo, treated with water-based products that do not affect the wood colour and the naturalness of the surface. Plastic spacers.

Seat and backrest: bamboo sticks tied with jute straps and fixed to the structure.