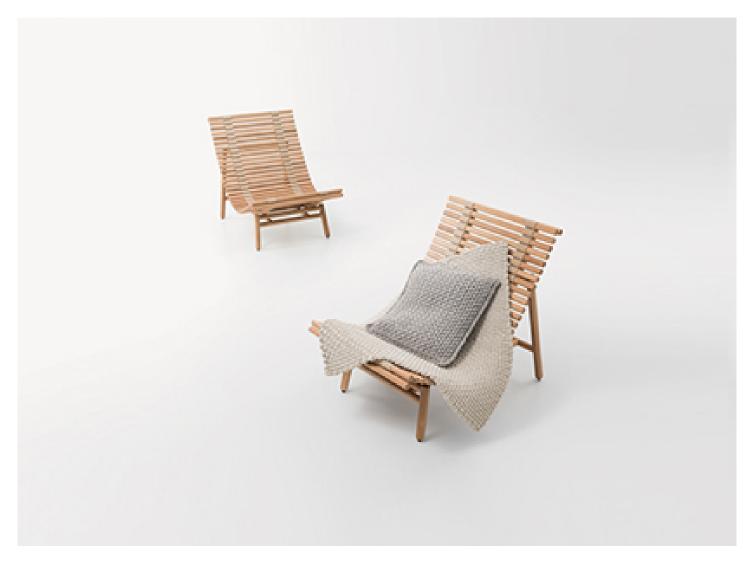

#### Armchair.

The Shibui series also includes a chaise longue and ground and suspended platforms.

The natural materials featured in the Eres collection can be used outdoors, but not be directly exposed to the elements, and require some extra attention and care than traditional outdoor furniture. These products need to be used under a stable cover and to be protected overnight. It is also recommended that they are sheltered indoors for seasonal protection. Some of the materials will mature and will change appearance and colour over time. And this will naturally happen.

**Structure:** turned bamboo, treated with water-based products that do not affect the wood colour and the naturalness of the surface. Plastic spacers.

Seat and backrest: bamboo sticks tied with jute straps and fixed to the structure.

#### Notes:

The structures and the sticks in bamboo fiber mature over time, changing in colour, compactness and texture, without this affecting their quality.

The product can be used also in interior environments.