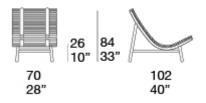

#### Armchair.

The Shibui series also includes a chaise longue and ground and suspended platforms.

The natural materials featured in the Eres collection can be used outdoors, but not be directly exposed to the elements, and require some extra attention and care than traditional outdoor furniture. These products need to be used under a stable cover and to be protected overnight. It is also recommended that they are sheltered indoors for seasonal protection. Some of the materials will mature and will change appearance and colour over time. And this will naturally happen.

**Structure:** turned bamboo, treated with water-based products that do not affect the wood colour and the naturalness of the surface. Plastic spacers.

Seat and backrest: bamboo sticks tied with jute straps and fixed to the structure.