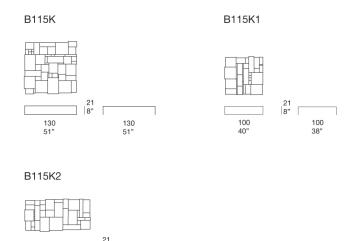

Sciara design : M. Ferrera

Side tables available in different dimensions.

**Structure:** AISI 304 stainless steel matt varnished in grigio lava colour, plastic spacers. **Support surface:** aluminium honeycomb matt varnished in a colour matching the structure.