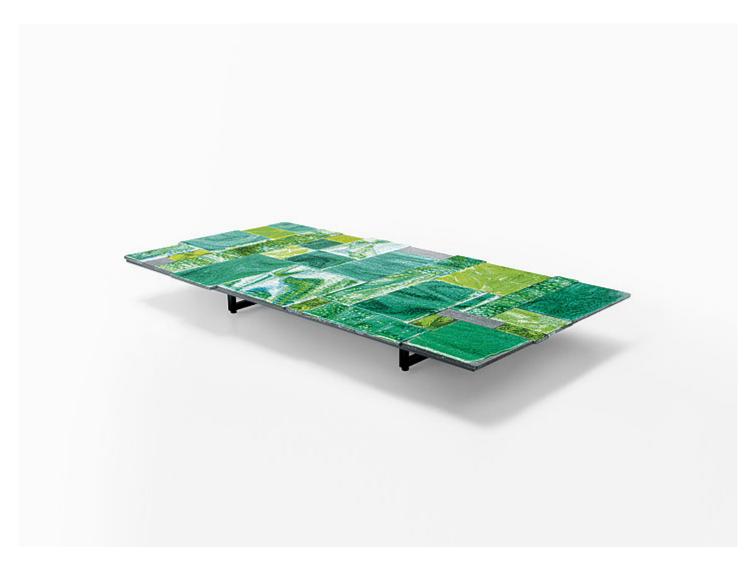

Sciara design : M. Ferrera

Side tables available in different dimensions.

**Structure:** AISI 304 stainless steel matt varnished in grigio lava colour, plastic spacers. **Support surface:** aluminium honeycomb matt varnished in a colour matching the structure.

Top: lava stone elements with and without glass décor.

## Notes:

The material, the particular production process and the technique, the choice of each single recovered element composing the tops of Sciara side tables lead to an always different surface design. Irregularity, even dimensional, is the featuring characteristics of this production process.

These side tables are unique pieces, made by mixing elements recovered from previous productions according to an aesthetic criterion, which enhances every single component, and a conceptual one, which takes up the philosophy of "non-waste", basis of the Mottainai collection.