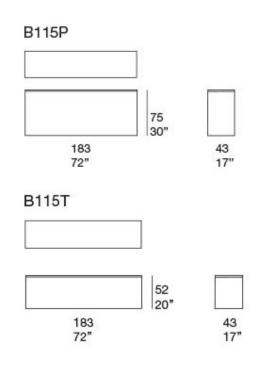

## Consoles.

The Sciara series also includes dining tables and side tables available in different dimensions.

Structure: AISI 304 stainless steel, matt varnished in avorio or grigio lava colour, plastic spacers.