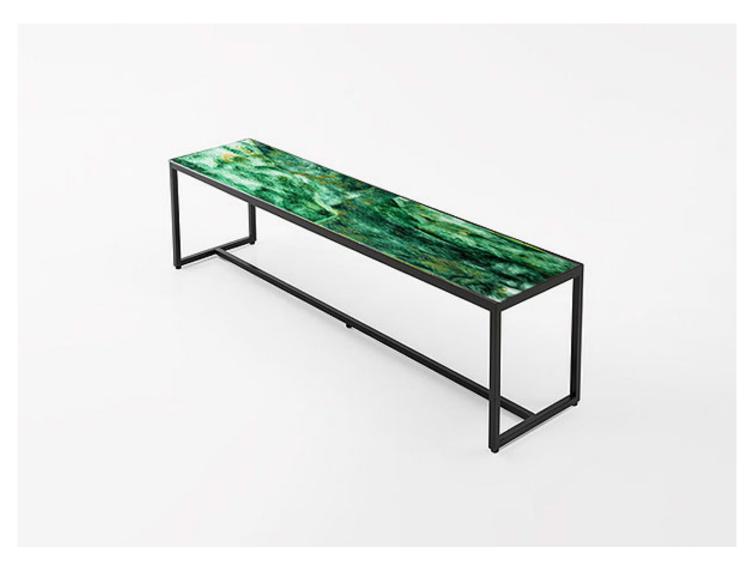

## Consoles.

The Sciara series also includes dining tables and side tables available in different dimensions.

Structure: AISI 304 stainless steel, matt varnished in avorio or grigio lava colour, plastic spacers.

Top: lava stone with glass décor as a single element.

## Notes:

The top décor is made by hand and makes each single piece unique. The material, the particular production process and technique lead to different patterns on each element, which in turn form tops, which are different from one another, even within the same batch. Irregularity is the featuring characteristics of this production process.