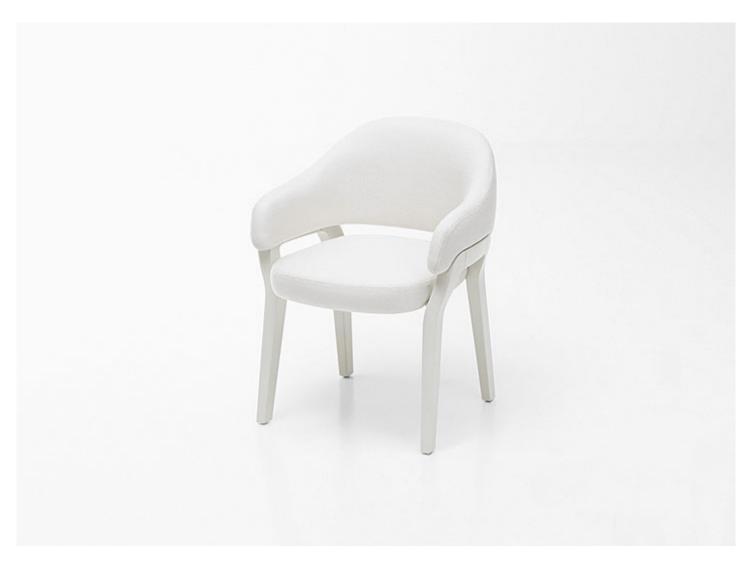

Sabrina design : Espen Øino

Dining armchair.

**Legs:** Aurea Optima oak heartwood, treated to be oil and water repellent with a water-based finish or gloss varnished (reference colours: Mano Lucida wood sample collection). Plastic spacers.

**Seat padding:** Aerelle® blue polyester fiber with a stress-resistant polyurethane insert, fixed foam covering in water-repellent polyester. The seat is equipped with elastic belts.

**Backrest padding:** Aerelle® blue polyester fiber with a stress-resistant polyurethane insert, fixed foam covering in water-repellent polyester. **Upholstery:** fixed and available in the outdoor fabrics in the collection.