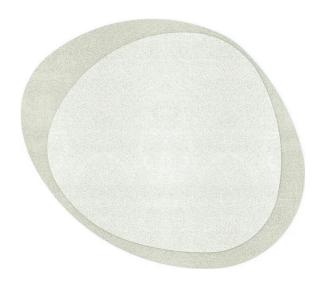

## Ruggy

Massimo Castagna 2020

Two-tone deep pile rug in soft synthetic fiber. The pile is made using the tufting technic and is soft to the touch, with a strong marking effect. The distinctive design consists in two organic concentric shapes in different tones. These parts are heat sealed and this avoids visible joints on the rug's surface. The rug is flush edged in the same tone as the coloured areas. The natural colours offered and the iridescent nature of the fiber give character and refinement to every room.

Available in four colour combinations:

Beige 01 – white inside, beige outside
Beige 02 – beige inside, white outside
Grey 01 – light grey inside, dark grey outside
Grey 02 – dark grey inside, light grey outside