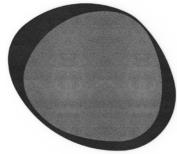

## Ruggy

Massimo Castagna 2020

Two-tone deep pile rug in soft synthetic fiber. The pile is made using the tufting technic and is soft to the touch, with a strong marking effect. The distinctive design consists in two organic concentric shapes in different tones. These parts are heat sealed and this avoids visible joints on the rug's surface. The rug is flush edged in the same tone as the coloured areas. The natural colours offered and the iridescent nature of the fiber give character and refinement to every room.

Available in four colour combinations:

Beige 01 – white inside, beige outside
Beige 02 – beige inside, white outside
Grey 01 – light grey inside, dark grey outside
Grey 02 – dark grey inside, light grey outside