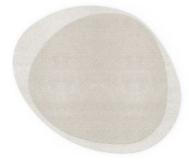

## Ruggy

Massimo Castagna 2020

Two-tone deep pile rug in soft synthetic fiber. The pile is made using the tufting technic and is soft to the touch, with a strong marking effect. The distinctive design consists in two organic concentric shapes in different tones. These parts are heat sealed and this avoids visible joints on the rug's surface. The rug is flush edged in the same tone as the coloured areas. The natural colours offered and the iridescent nature of the fiber give character and refinement to every room.

Available in four colour combinations:

Beige 01 – white inside, beige outside
Beige 02 – beige inside, white outside
Grey 01 – light grey inside, dark grey outside
Grey 02 – dark grey inside, light grey outside