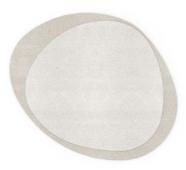

## Ruggy

Massimo Castagna 2020

Two-tone deep pile rug in soft synthetic fiber. The pile is made using the tufting technic and is soft to the touch, with a strong marking effect. The distinctive design consists in two organic concentric shapes in different tones. These parts are heat sealed and this avoids visible joints on the rug's surface. The rug is flush edged in the same tone as the coloured areas. The natural colours offered and the iridescent nature of the fiber give character and refinement to every room.

Available in four colour combinations:

Beige 01 – white inside, beige outside
Beige 02 – beige inside, white outside
Grey 01 – light grey inside, dark grey outside
Grey 02 – dark grey inside, light grey outside