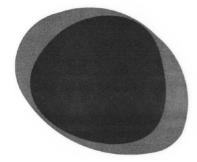

## Ruggy

Massimo Castagna 2020

Two-tone deep pile rug in soft synthetic fiber. The pile is made using the tufting technic and is soft to the touch, with a strong marking effect. The distinctive design consists in two organic concentric shapes in different tones. These parts are heat sealed and this avoids visible joints on the rug's surface. The rug is flush edged in the same tone as the coloured areas. The natural colours offered and the iridescent nature of the fiber give character and refinement to every room.

Available in four colour combinations:

Beige 01 – white inside, beige outside
Beige 02 – beige inside, white outside
Grey 01 – light grey inside, dark grey outside
Grey 02 – dark grey inside, light grey outside

Colors can be different, if dye bath change. Joints between two sheets may be visible.

Cm (L x P x H) 388 x 330 455 x 400

Inches (L x P x H) 153 x 130 179<sup>1</sup>/<sub>4</sub> x 157<sup>1</sup>/<sub>2</sub>