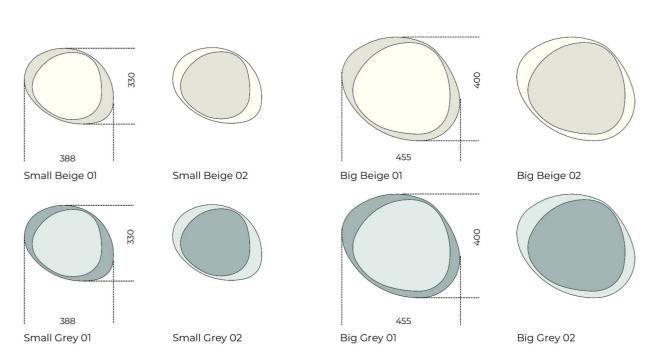

Available in four colour combinations:

Beige 01 – white inside, beige outside
Beige 02 – beige inside, white outside
Grey 01 – light grey inside, dark grey outside
Grey 02 – dark grey inside, light grey outside

Colors can be different, if dye bath change. Joints between two sheets may be visible.

Cm (L x P x H) 388 x 330 455 x 400

Inches (L x P x H) 153 x 130 179<sup>1</sup>/<sub>4</sub> x 157<sup>1</sup>/<sub>2</sub>

## Rugs

Beige 01/02

Grey 01/02

BEIGE 01

White inside

Beige outside

BEIGE 02

Beige inside

White outside

GREY 01

Light grey inside

Dark grey outside

GREY 02

Dark grey inside

Light grey outside